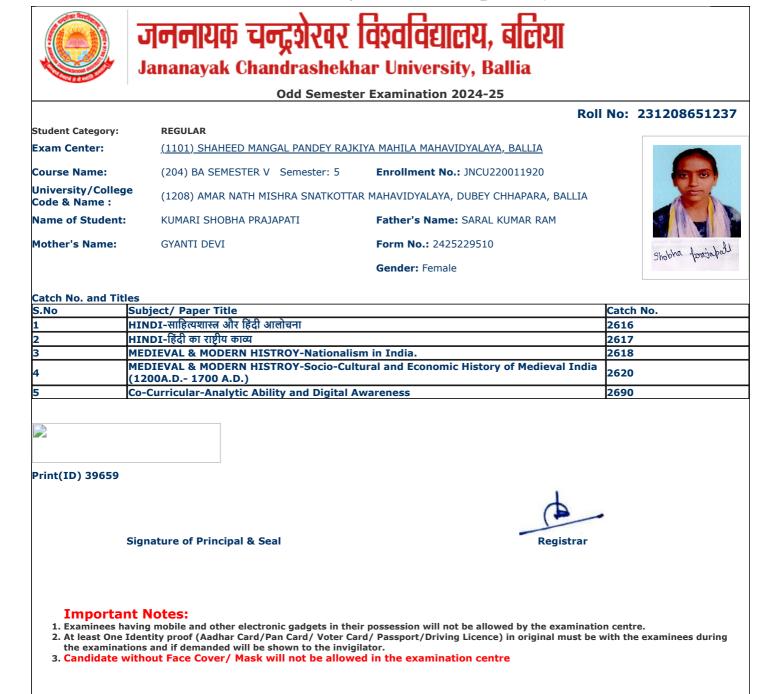

|                                                | Oud Semeste                                                                   | er Examination 2024-25                    |                 |
|------------------------------------------------|-------------------------------------------------------------------------------|-------------------------------------------|-----------------|
|                                                |                                                                               | Rol                                       | No: 23120865106 |
| Student Category:                              |                                                                               |                                           |                 |
| Exam Center:                                   | <u>(1101) SHAHEED MANGAL PANDEY RAJK</u>                                      | IITA MAHILA MAHAVIDTALATA, BALLIA         |                 |
| Course Name:                                   | (204) BA SEMESTER V Semester: 5                                               | Enrollment No.: JNCU220010942             |                 |
| Jniversity/College<br>Code & Name :            | (1208) AMAR NATH MISHRA SNATKOTTA                                             | R MAHAVIDYALAYA, DUBEY CHHAPARA, BALLIA   |                 |
| ame of Student:                                | ANJALI                                                                        | Father's Name: TEJ NARAYAN GOND           |                 |
| Mother's Name:                                 | INDU DEVI                                                                     | Form No.: 2425252087                      | ्रतंजली         |
|                                                |                                                                               | Gender: Female                            | ( जिलाला        |
|                                                |                                                                               |                                           |                 |
| atch No. and Title                             |                                                                               |                                           |                 |
|                                                | ubject/ Paper Title                                                           | nent And Politics (UK, USA, Switzerland & | Catch No.       |
|                                                | hina.                                                                         | nent And Politics (UK, USA, Switzenand &  | 2631            |
|                                                | OLITICAL SCIENCE-Principles Of Public A                                       | dministration                             | 2632            |
|                                                | OCIOLOGY-Classical Sociological Thought                                       |                                           | 2641            |
|                                                | OCIOLOGY-Research Methodology in Soci                                         |                                           | 2642            |
| 5 0                                            | o-Curricular-Analytic Ability and Digital A                                   | wareness                                  | 2690            |
|                                                |                                                                               |                                           |                 |
| Copsi<br>Upgrad<br>for con<br>Sales@tec-it.com | le.tec-it.com API<br>iate limit reached.<br>e to a bulk plan<br>inued access. |                                           |                 |
| TEC-IT Oops! Upgrad                            | tate limit reached.<br>e to a bulk plan<br>inued access.                      |                                           |                 |