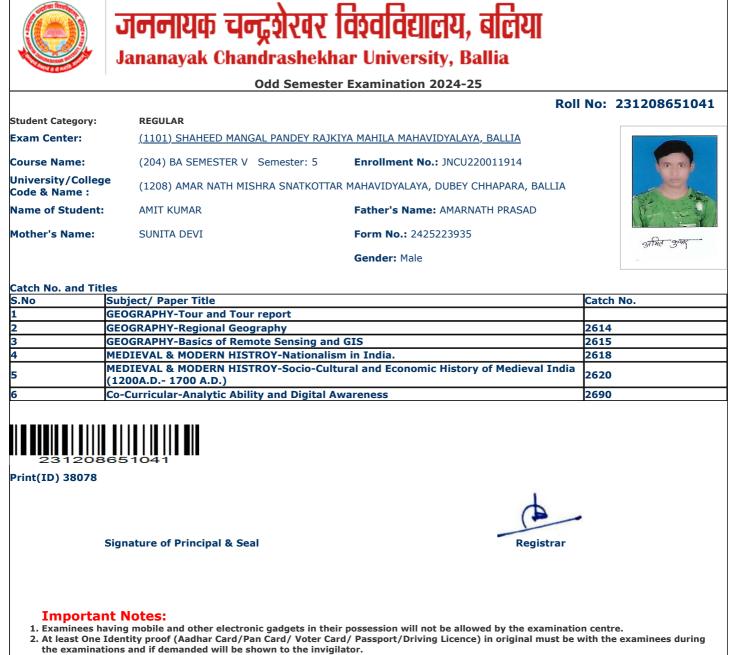

- 3. Candidate without Face Cover/ Mask will not be allowed in the examination centre

jncu.in/AdmitCardSem2425\_BulkPrint.aspx

| Student Category:                   | REGULAR                                                                                                     | ster Examination 2024-25<br>Rol     | No: 23120865104  |
|-------------------------------------|-------------------------------------------------------------------------------------------------------------|-------------------------------------|------------------|
| Exam Center:                        |                                                                                                             | AJKIYA MAHILA MAHAVIDYALAYA, BALLIA |                  |
|                                     | ~ <u> </u>                                                                                                  |                                     | 6                |
| Course Name:                        | (204) BA SEMESTER V Semester: 5                                                                             | Enrollment No.: JNCU220011546       | ( T )            |
| Jniversity/College<br>Code & Name : | (1208) AMAR NATH MISHRA SNATKOTTAR MAHAVIDYALAYA, DUBEY CHHAPARA, BALLIA                                    |                                     |                  |
| ame of Student:                     | AMIT KUMAR PANDEY                                                                                           | Father's Name: ASHOK KUMAR PANDEY   |                  |
| Mother's Name:                      | GOURI DEVI                                                                                                  | Form No.: 2425251226                | अमित कुमार्या थे |
|                                     |                                                                                                             | Gender: Male                        | ( 3ring alog     |
|                                     |                                                                                                             |                                     |                  |
| Catch No. and Titl                  | es<br>Subject/ Paper Title                                                                                  |                                     | Catch No.        |
|                                     | GEOGRAPHY-Tour and Tour report                                                                              |                                     | 1                |
| 2                                   | GEOGRAPHY-Regional Geography                                                                                |                                     | 2614             |
| 3                                   | GEOGRAPHY-Basics of Remote Sensing                                                                          | and GIS                             | 2615             |
|                                     | POLITICAL SCIENCE-Comparative Government And Politics (UK, USA, Switzerland &                               |                                     | 2631             |
|                                     | China.<br>ROLITICAL SCIENCE Bringinko Of Bublic Administration                                              |                                     | 2632             |
|                                     | OLITICAL SCIENCE-Principles Of Public Administration<br>o-Curricular-Analytic Ability and Digital Awareness |                                     | 2632             |
| Oops!                               |                                                                                                             |                                     |                  |
| Print(ID) 48333                     | www.tec-it.com                                                                                              |                                     |                  |
|                                     | Signature of Principal & Seal                                                                               | Registrar                           |                  |