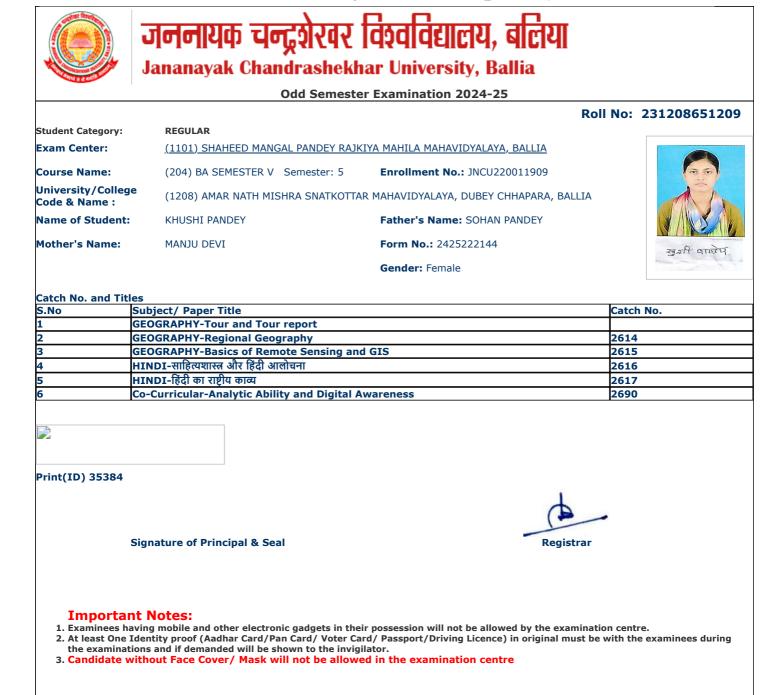

| Odd Semester Examination 2024-25<br>Roll No: 231208651039 |                                                                                                                                         |                                          |                       |  |  |  |
|-----------------------------------------------------------|-----------------------------------------------------------------------------------------------------------------------------------------|------------------------------------------|-----------------------|--|--|--|
| Student Category:                                         | REGULAR                                                                                                                                 | I NO: 231208051039                       |                       |  |  |  |
| Exam Center:                                              | (1101) SHAHEED MANGAL PANDEY RAJI                                                                                                       | KIYA MAHILA MAHAVIDYALAYA, BALLIA        |                       |  |  |  |
| Course Name:                                              | (204) BA SEMESTER V Semester: 5                                                                                                         | Enrollment No.: JNCU220010307            | Tool                  |  |  |  |
| Iniversity/College<br>Code & Name :                       | (1208) AMAR NATH MISHRA SNATKOTTA                                                                                                       | AR MAHAVIDYALAYA, DUBEY CHHAPARA, BALLIA |                       |  |  |  |
| Name of Student:                                          | AMARJIT KUMAR YADAV                                                                                                                     | Father's Name: JAYRAM YADAV              |                       |  |  |  |
| Mother's Name:                                            | GYANTI DEVI                                                                                                                             | Form No.: 2425247811                     | Apple and family      |  |  |  |
|                                                           |                                                                                                                                         | Gender: Male                             | volook sources filmer |  |  |  |
| Catch No. and Titles                                      |                                                                                                                                         |                                          |                       |  |  |  |
|                                                           | bject/ Paper Title<br>FENCE AND STRATEGIC STUDIES-Milita                                                                                | ry use of Electromagnetic Spectrum,Press | Catch No.             |  |  |  |
|                                                           | pping, Tour                                                                                                                             |                                          |                       |  |  |  |
|                                                           | FENCE AND STRATEGIC STUDIES-Indian Defence Mechanism                                                                                    |                                          | 2603                  |  |  |  |
|                                                           | EFENCE AND STRATEGIC STUDIES-National Security of India<br>OLITICAL SCIENCE-Comparative Government And Politics (UK, USA, Switzerland & |                                          | 2604                  |  |  |  |
|                                                           | ina.                                                                                                                                    | 2631                                     |                       |  |  |  |
| 5 PO                                                      | LITICAL SCIENCE-Principles Of Public Administration                                                                                     |                                          | 2632                  |  |  |  |
| 5 Co                                                      | -Curricular-Analytic Ability and Digital Awareness                                                                                      |                                          | 2690                  |  |  |  |
| Oops! Ra                                                  |                                                                                                                                         |                                          |                       |  |  |  |
| Sig                                                       | nature of Principal & Seal                                                                                                              | Registrar                                | •                     |  |  |  |
| 2. At least One Ide<br>the examination                    | ng mobile and other electronic gadgets in the                                                                                           |                                          |                       |  |  |  |