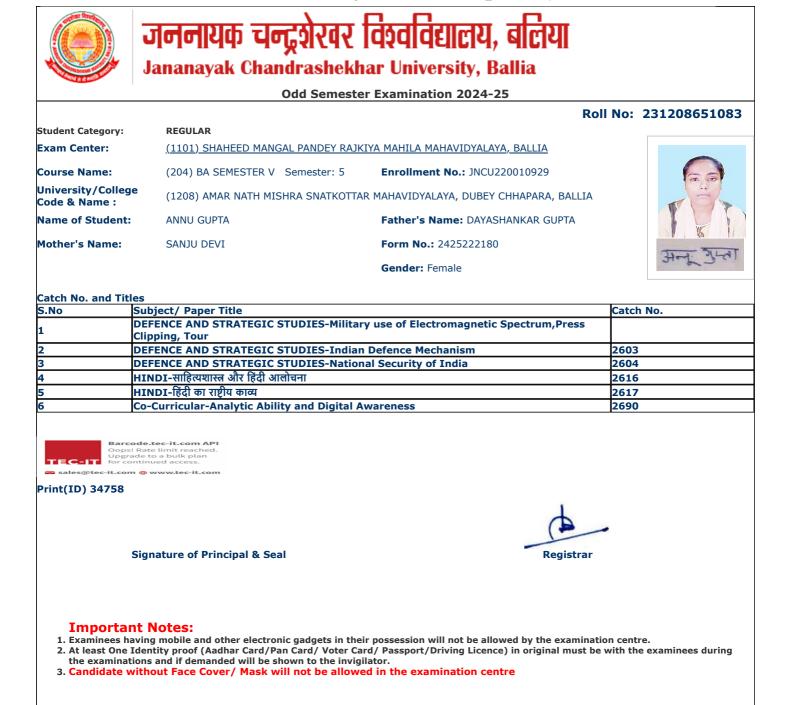

| Odd Semester Examination 2024-25<br>Roll No: 231208651039 |                                                                                                                                         |                                          |                       |  |  |  |
|-----------------------------------------------------------|-----------------------------------------------------------------------------------------------------------------------------------------|------------------------------------------|-----------------------|--|--|--|
| Student Category:                                         | REGULAR                                                                                                                                 | I NO: 231208051039                       |                       |  |  |  |
| Exam Center:                                              | (1101) SHAHEED MANGAL PANDEY RAJI                                                                                                       | KIYA MAHILA MAHAVIDYALAYA, BALLIA        |                       |  |  |  |
| Course Name:                                              | (204) BA SEMESTER V Semester: 5                                                                                                         | Enrollment No.: JNCU220010307            | Tool                  |  |  |  |
| Iniversity/College<br>Code & Name :                       | (1208) AMAR NATH MISHRA SNATKOTTA                                                                                                       | AR MAHAVIDYALAYA, DUBEY CHHAPARA, BALLIA |                       |  |  |  |
| Name of Student:                                          | AMARJIT KUMAR YADAV                                                                                                                     | Father's Name: JAYRAM YADAV              |                       |  |  |  |
| Mother's Name:                                            | GYANTI DEVI                                                                                                                             | Form No.: 2425247811                     | Apple and family      |  |  |  |
|                                                           |                                                                                                                                         | Gender: Male                             | volook sources filmer |  |  |  |
| Catch No. and Titles                                      |                                                                                                                                         |                                          |                       |  |  |  |
|                                                           | bject/ Paper Title<br>FENCE AND STRATEGIC STUDIES-Milita                                                                                | ry use of Electromagnetic Spectrum,Press | Catch No.             |  |  |  |
|                                                           | pping, Tour                                                                                                                             |                                          |                       |  |  |  |
|                                                           | FENCE AND STRATEGIC STUDIES-Indian Defence Mechanism                                                                                    |                                          | 2603                  |  |  |  |
|                                                           | EFENCE AND STRATEGIC STUDIES-National Security of India<br>OLITICAL SCIENCE-Comparative Government And Politics (UK, USA, Switzerland & |                                          | 2604                  |  |  |  |
|                                                           | ina.                                                                                                                                    | 2631                                     |                       |  |  |  |
| 5 PO                                                      | LITICAL SCIENCE-Principles Of Public Administration                                                                                     |                                          | 2632                  |  |  |  |
| 5 Co                                                      | -Curricular-Analytic Ability and Digital Awareness                                                                                      |                                          | 2690                  |  |  |  |
| Oops! Ra                                                  |                                                                                                                                         |                                          |                       |  |  |  |
| Sig                                                       | nature of Principal & Seal                                                                                                              | Registrar                                | •                     |  |  |  |
| 2. At least One Ide<br>the examination                    | ng mobile and other electronic gadgets in the                                                                                           |                                          |                       |  |  |  |