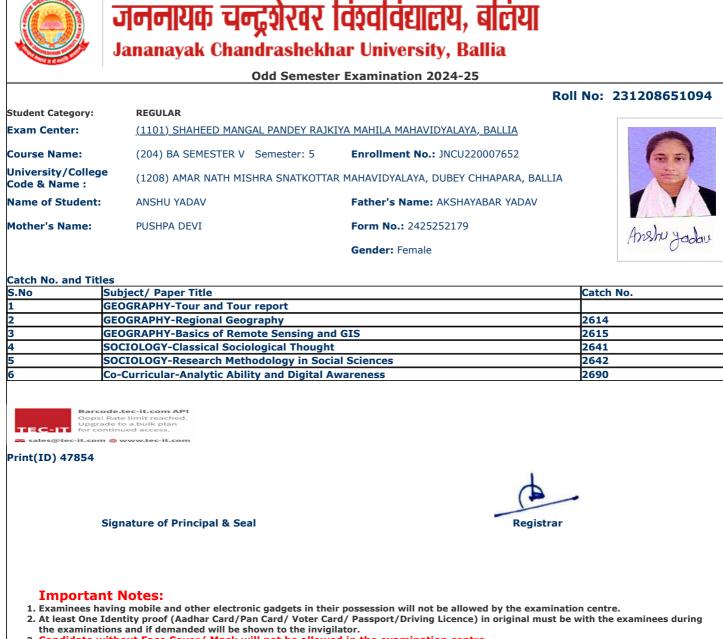

| Odd Semester Examination 2024-25<br>Roll No: 231208651039 |                                                                                                                                         |                                          |                       |  |  |  |
|-----------------------------------------------------------|-----------------------------------------------------------------------------------------------------------------------------------------|------------------------------------------|-----------------------|--|--|--|
| Student Category:                                         | REGULAR                                                                                                                                 | I NO: 231208051039                       |                       |  |  |  |
| Exam Center:                                              | (1101) SHAHEED MANGAL PANDEY RAJI                                                                                                       | KIYA MAHILA MAHAVIDYALAYA, BALLIA        |                       |  |  |  |
| Course Name:                                              | (204) BA SEMESTER V Semester: 5                                                                                                         | Enrollment No.: JNCU220010307            | Tool                  |  |  |  |
| Iniversity/College<br>Code & Name :                       | (1208) AMAR NATH MISHRA SNATKOTTA                                                                                                       | AR MAHAVIDYALAYA, DUBEY CHHAPARA, BALLIA |                       |  |  |  |
| Name of Student:                                          | AMARJIT KUMAR YADAV                                                                                                                     | Father's Name: JAYRAM YADAV              |                       |  |  |  |
| Mother's Name:                                            | GYANTI DEVI                                                                                                                             | Form No.: 2425247811                     | Apple and family      |  |  |  |
|                                                           |                                                                                                                                         | Gender: Male                             | volook sources filmer |  |  |  |
| Catch No. and Titles                                      |                                                                                                                                         |                                          |                       |  |  |  |
|                                                           | bject/ Paper Title<br>FENCE AND STRATEGIC STUDIES-Milita                                                                                | ry use of Electromagnetic Spectrum,Press | Catch No.             |  |  |  |
|                                                           | pping, Tour                                                                                                                             |                                          |                       |  |  |  |
|                                                           | FENCE AND STRATEGIC STUDIES-Indian Defence Mechanism                                                                                    |                                          | 2603                  |  |  |  |
|                                                           | EFENCE AND STRATEGIC STUDIES-National Security of India<br>OLITICAL SCIENCE-Comparative Government And Politics (UK, USA, Switzerland & |                                          | 2604                  |  |  |  |
|                                                           | ina.                                                                                                                                    | 2631                                     |                       |  |  |  |
| 5 PO                                                      | LITICAL SCIENCE-Principles Of Public Administration                                                                                     |                                          | 2632                  |  |  |  |
| 5 Co                                                      | -Curricular-Analytic Ability and Digital Awareness                                                                                      |                                          | 2690                  |  |  |  |
| Oops! Ra                                                  |                                                                                                                                         |                                          |                       |  |  |  |
| Sig                                                       | nature of Principal & Seal                                                                                                              | Registrar                                | •                     |  |  |  |
| 2. At least One Ide<br>the examination                    | ng mobile and other electronic gadgets in the                                                                                           |                                          |                       |  |  |  |