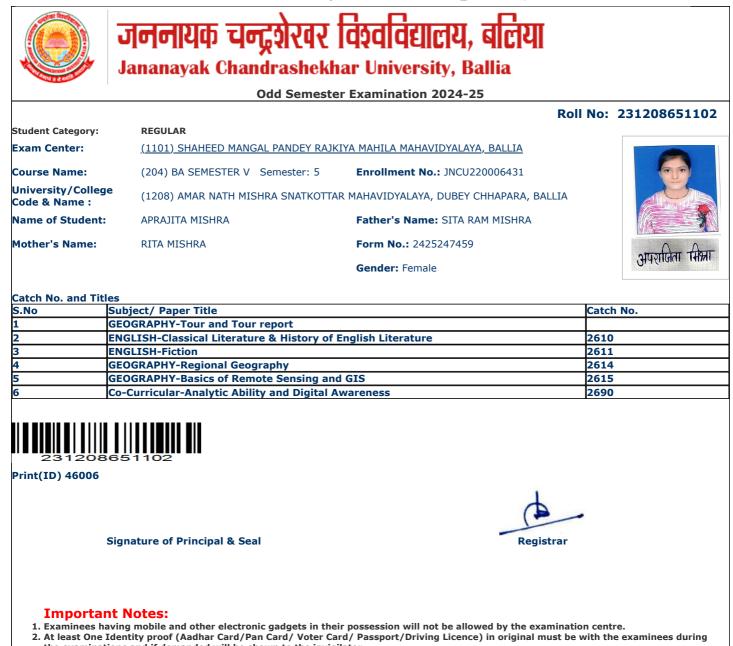

and Inches

jncu.in/AdmitCardSem2425\_BulkPrint.aspx

\_\_\_\_

\_ \_ \_ \_

١.

| Student Category:<br>Exam Center:   | REGULAR                                                     |                                             |                |
|-------------------------------------|-------------------------------------------------------------|---------------------------------------------|----------------|
| Exam Center:                        |                                                             |                                             |                |
|                                     | (1101) SHAHEED MANGAL PANDEY RAJKI                          | <u>YA MAHILA MAHAVIDYALAYA, BALLIA</u>      |                |
| Course Name:                        | (204) BA SEMESTER V Semester: 5                             | Enrollment No.: JNCU220005016               |                |
| University/College<br>Code & Name : | (1208) AMAR NATH MISHRA SNATKOTTAR                          | MAHAVIDYALAYA, DUBEY CHHAPARA, BALLIA       |                |
| Name of Student:                    | ANIKET CHOUBEY                                              | Father's Name: SANTOSH CHOUBEY              | No. 19         |
| Mother's Name:                      | RAMA CHOUBEY                                                | Form No.: 2425226923                        |                |
|                                     |                                                             | Gender: Male                                | Aniket Choubey |
| Catch No. and Title                 | S                                                           |                                             |                |
|                                     | Subject/ Paper Title                                        |                                             | Catch No.      |
|                                     | IEDIEVAL & MODERN HISTROY-Nationalisn                       |                                             | 2618           |
| /                                   | IEDIEVAL & MODERN HISTROY-Socio-Cultu<br>1200A.D 1700 A.D.) | Iral and Economic History of Medieval India | 2620           |
|                                     | POLITICAL SCIENCE-Comparative Governme<br>China.            | ent And Politics (UK, USA, Switzerland &    | 2631           |
|                                     | POLITICAL SCIENCE-Principles Of Public Ad                   |                                             | 2632           |
| 5                                   | Co-Curricular-Analytic Ability and Digital Av               | vareness                                    | 2690           |
| Oops!                               |                                                             |                                             |                |
| 5                                   | ignature of Principal & Seal                                | Registrar                                   |                |