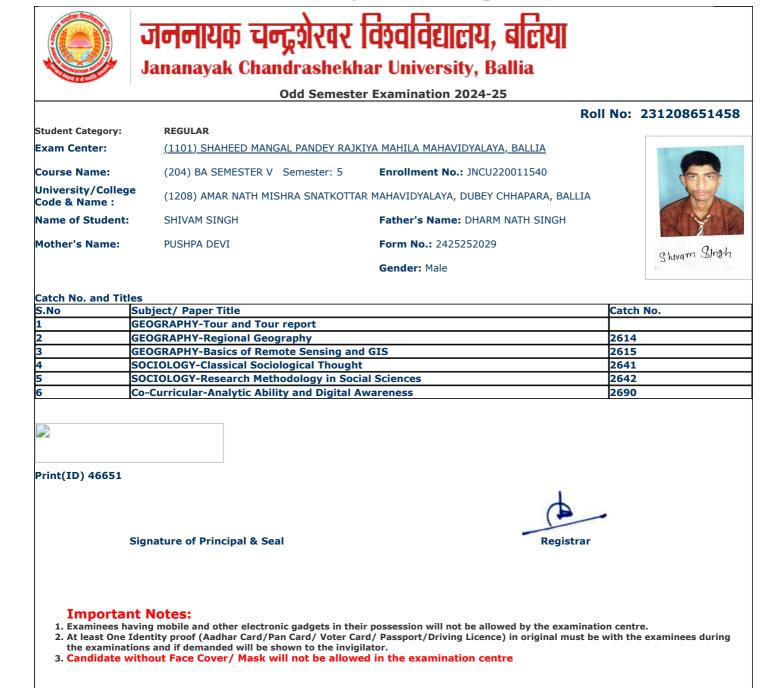

|                                                | Oud Semeste                                                                   | er Examination 2024-25                    |                 |
|------------------------------------------------|-------------------------------------------------------------------------------|-------------------------------------------|-----------------|
|                                                |                                                                               | Rol                                       | No: 23120865106 |
| Student Category:                              |                                                                               |                                           |                 |
| Exam Center:                                   | <u>(1101) SHAHEED MANGAL PANDEY RAJK</u>                                      | IITA MAHILA MAHAVIDTALATA, BALLIA         |                 |
| Course Name:                                   | (204) BA SEMESTER V Semester: 5                                               | Enrollment No.: JNCU220010942             |                 |
| Jniversity/College<br>Code & Name :            | (1208) AMAR NATH MISHRA SNATKOTTA                                             | R MAHAVIDYALAYA, DUBEY CHHAPARA, BALLIA   |                 |
| ame of Student:                                | ANJALI                                                                        | Father's Name: TEJ NARAYAN GOND           |                 |
| Mother's Name:                                 | INDU DEVI                                                                     | Form No.: 2425252087                      | ्रतंजली         |
|                                                |                                                                               | Gender: Female                            | ( जिलाला        |
|                                                |                                                                               |                                           |                 |
| atch No. and Title                             |                                                                               |                                           |                 |
|                                                | ubject/ Paper Title                                                           | nent And Politics (UK, USA, Switzerland & | Catch No.       |
|                                                | hina.                                                                         | nent And Politics (UK, USA, Switzenand &  | 2631            |
|                                                | OLITICAL SCIENCE-Principles Of Public A                                       | dministration                             | 2632            |
|                                                | OCIOLOGY-Classical Sociological Thought                                       |                                           | 2641            |
|                                                | OCIOLOGY-Research Methodology in Soci                                         |                                           | 2642            |
| 5 0                                            | o-Curricular-Analytic Ability and Digital A                                   | wareness                                  | 2690            |
|                                                |                                                                               |                                           |                 |
| Copsi<br>Upgrad<br>for con<br>Sales@tec-it.com | le.tec-it.com API<br>iate limit reached.<br>e to a bulk plan<br>inued access. |                                           |                 |
| TEC-IT Oops! Upgrad                            | tate limit reached.<br>e to a bulk plan<br>inued access.                      |                                           |                 |