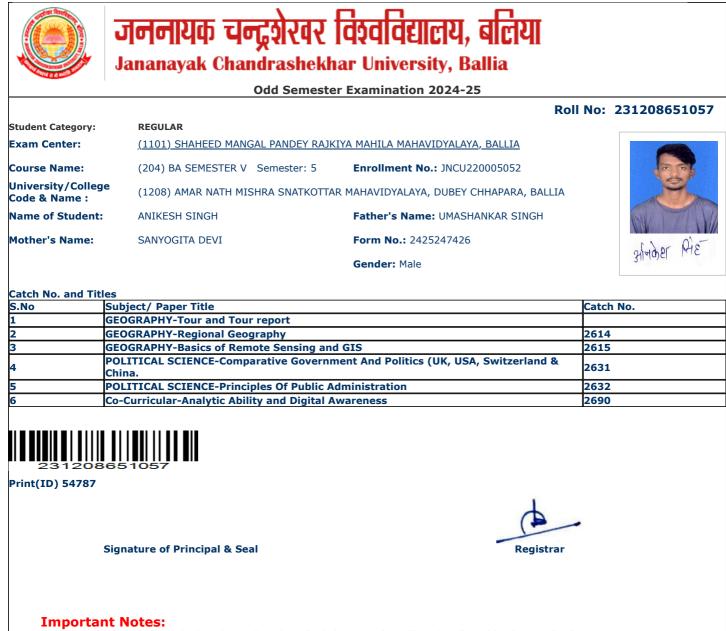

| Odd Semester Examination 2024-25<br>Roll No: 231208651039 |                                                                                                                                         |                                          |                       |  |  |  |
|-----------------------------------------------------------|-----------------------------------------------------------------------------------------------------------------------------------------|------------------------------------------|-----------------------|--|--|--|
| Student Category:                                         | REGULAR                                                                                                                                 | I NO: 231208051039                       |                       |  |  |  |
| Exam Center:                                              | (1101) SHAHEED MANGAL PANDEY RAJI                                                                                                       | KIYA MAHILA MAHAVIDYALAYA, BALLIA        |                       |  |  |  |
| Course Name:                                              | (204) BA SEMESTER V Semester: 5                                                                                                         | Enrollment No.: JNCU220010307            | Tool                  |  |  |  |
| Iniversity/College<br>Code & Name :                       | (1208) AMAR NATH MISHRA SNATKOTTA                                                                                                       | AR MAHAVIDYALAYA, DUBEY CHHAPARA, BALLIA |                       |  |  |  |
| Name of Student:                                          | AMARJIT KUMAR YADAV                                                                                                                     | Father's Name: JAYRAM YADAV              |                       |  |  |  |
| Mother's Name:                                            | GYANTI DEVI                                                                                                                             | Form No.: 2425247811                     | Apple and family      |  |  |  |
|                                                           |                                                                                                                                         | Gender: Male                             | volook sources filmer |  |  |  |
| Catch No. and Titles                                      |                                                                                                                                         |                                          |                       |  |  |  |
|                                                           | bject/ Paper Title<br>FENCE AND STRATEGIC STUDIES-Milita                                                                                | ry use of Electromagnetic Spectrum,Press | Catch No.             |  |  |  |
|                                                           | pping, Tour                                                                                                                             |                                          |                       |  |  |  |
|                                                           | FENCE AND STRATEGIC STUDIES-Indian Defence Mechanism                                                                                    |                                          | 2603                  |  |  |  |
|                                                           | EFENCE AND STRATEGIC STUDIES-National Security of India<br>OLITICAL SCIENCE-Comparative Government And Politics (UK, USA, Switzerland & |                                          | 2604                  |  |  |  |
|                                                           | ina.                                                                                                                                    | 2631                                     |                       |  |  |  |
| 5 PO                                                      | LITICAL SCIENCE-Principles Of Public Administration                                                                                     |                                          | 2632                  |  |  |  |
| 5 Co                                                      | -Curricular-Analytic Ability and Digital Awareness                                                                                      |                                          | 2690                  |  |  |  |
| Oops! Ra                                                  |                                                                                                                                         |                                          |                       |  |  |  |
| Sig                                                       | nature of Principal & Seal                                                                                                              | Registrar                                | •                     |  |  |  |
| 2. At least One Ide<br>the examination                    | ng mobile and other electronic gadgets in the                                                                                           |                                          |                       |  |  |  |