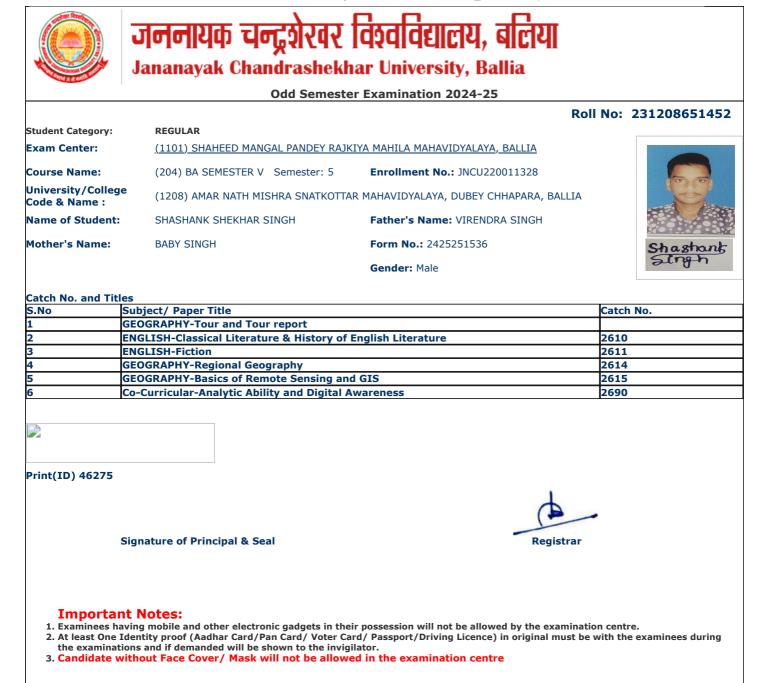

and Inches

jncu.in/AdmitCardSem2425\_BulkPrint.aspx

\_\_\_\_

\_ \_ \_ \_

١.

| Student Category:<br>Exam Center:   | REGULAR                                                     |                                             |                |
|-------------------------------------|-------------------------------------------------------------|---------------------------------------------|----------------|
| Exam Center:                        |                                                             |                                             |                |
|                                     | (1101) SHAHEED MANGAL PANDEY RAJKI                          | <u>YA MAHILA MAHAVIDYALAYA, BALLIA</u>      |                |
| Course Name:                        | (204) BA SEMESTER V Semester: 5                             | Enrollment No.: JNCU220005016               |                |
| University/College<br>Code & Name : | (1208) AMAR NATH MISHRA SNATKOTTAR                          | MAHAVIDYALAYA, DUBEY CHHAPARA, BALLIA       |                |
| Name of Student:                    | ANIKET CHOUBEY                                              | Father's Name: SANTOSH CHOUBEY              | No. 19         |
| Mother's Name:                      | RAMA CHOUBEY                                                | Form No.: 2425226923                        |                |
|                                     |                                                             | Gender: Male                                | Aniket Choubey |
| Catch No. and Title                 | S                                                           |                                             |                |
|                                     | Subject/ Paper Title                                        |                                             | Catch No.      |
|                                     | IEDIEVAL & MODERN HISTROY-Nationalisn                       |                                             | 2618           |
| /                                   | IEDIEVAL & MODERN HISTROY-Socio-Cultu<br>1200A.D 1700 A.D.) | Iral and Economic History of Medieval India | 2620           |
|                                     | POLITICAL SCIENCE-Comparative Governme<br>China.            | ent And Politics (UK, USA, Switzerland &    | 2631           |
|                                     | POLITICAL SCIENCE-Principles Of Public Ad                   |                                             | 2632           |
| 5                                   | Co-Curricular-Analytic Ability and Digital Av               | vareness                                    | 2690           |
| Oops!                               |                                                             |                                             |                |
| 5                                   | ignature of Principal & Seal                                | Registrar                                   |                |