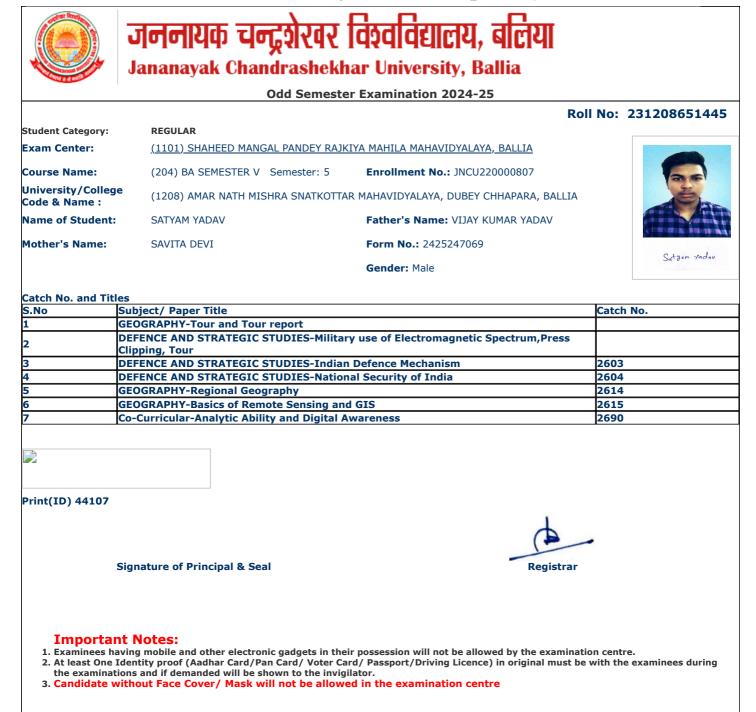

zenand &  | 2631                 |
| -                                   | DLITICAL SCIENCE-Principles Of Public A     | dministration                             | 2632                 |
|                                     | o-Curricular-Analytic Ability and Digital A |                                           | 2690                 |
|                                     |                                             |                                           |                      |
| Print(ID) 47176<br>Siq              | gnature of Principal & Seal                 | Registrar                                 |                      |

the examinations and if demanded will be shown to the invigilator. 3. Candidate without Face Cover/ Mask will not be allowed in the examination centre





often Inches

jncu.in/AdmitCardSem2425\_BulkPrint.aspx

\_\_\_\_

|                                   | Odd Semeste                                | er Examination 2024-25                    |                 |
|-----------------------------------|--------------------------------------------|-------------------------------------------|-----------------|
|                                   |                                            | Rol                                       | No: 23120865144 |
| tudent Category:                  | REGULAR                                    |                                           |                 |
| xam Center:                       | (1101) SHAHEED MANGAL PANDEY RAJK          | <u> (IYA MAHILA MAHAVIDYALAYA, BALLIA</u> |                 |
| our