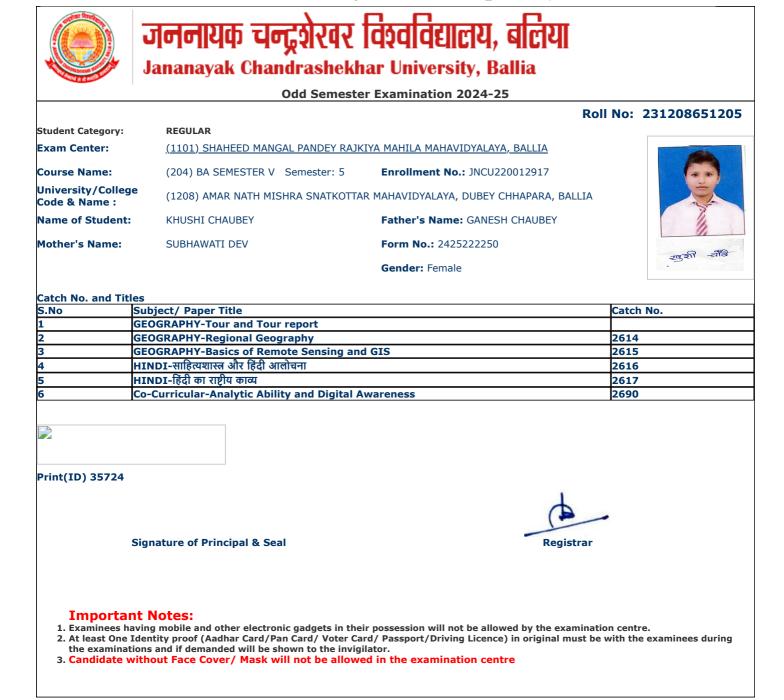

| Odd Semester Examination 2024-25<br>Roll No: 231208651039 |                                                                                                                                         |                                          |                       |  |  |  |
|-----------------------------------------------------------|-----------------------------------------------------------------------------------------------------------------------------------------|------------------------------------------|-----------------------|--|--|--|
| Student Category:                                         | REGULAR                                                                                                                                 | I NO: 231208051039                       |                       |  |  |  |
| Exam Center:                                              | (1101) SHAHEED MANGAL PANDEY RAJI                                                                                                       | KIYA MAHILA MAHAVIDYALAYA, BALLIA        |                       |  |  |  |
| Course Name:                                              | (204) BA SEMESTER V Semester: 5                                                                                                         | Enrollment No.: JNCU220010307            | Tool                  |  |  |  |
| Iniversity/College<br>Code & Name :                       | (1208) AMAR NATH MISHRA SNATKOTTA                                                                                                       | AR MAHAVIDYALAYA, DUBEY CHHAPARA, BALLIA |                       |  |  |  |
| Name of Student:                                          | AMARJIT KUMAR YADAV                                                                                                                     | Father's Name: JAYRAM YADAV              |                       |  |  |  |
| Mother's Name:                                            | GYANTI DEVI                                                                                                                             | Form No.: 2425247811                     | Apple and family      |  |  |  |
|                                                           |                                                                                                                                         | Gender: Male                             | volook sources filmer |  |  |  |
| Catch No. and Titles                                      |                                                                                                                                         |                                          |                       |  |  |  |
|                                                           | bject/ Paper Title<br>FENCE AND STRATEGIC STUDIES-Milita                                                                                | ry use of Electromagnetic Spectrum,Press | Catch No.             |  |  |  |
|                                                           | pping, Tour                                                                                                                             |                                          |                       |  |  |  |
|                                                           | FENCE AND STRATEGIC STUDIES-Indian Defence Mechanism                                                                                    |                                          | 2603                  |  |  |  |
|                                                           | EFENCE AND STRATEGIC STUDIES-National Security of India<br>OLITICAL SCIENCE-Comparative Government And Politics (UK, USA, Switzerland & |                                          | 2604                  |  |  |  |
|                                                           | ina.                                                                                                                                    | 2631                                     |                       |  |  |  |
| 5 PO                                                      | LITICAL SCIENCE-Principles Of Public Administration                                                                                     |                                          | 2632                  |  |  |  |
| 5 Co                                                      | -Curricular-Analytic Ability and Digital Awareness                                                                                      |                                          | 2690                  |  |  |  |
| Oops! Ra                                                  |                                                                                                                                         |                                          |                       |  |  |  |
| Sig                                                       | nature of Principal & Seal                                                                                                              | Registrar                                | •                     |  |  |  |
| 2. At least One Ide<br>the examination                    | ng mobile and other electronic gadgets in the                                                                                           |                                          |                       |  |  |  |