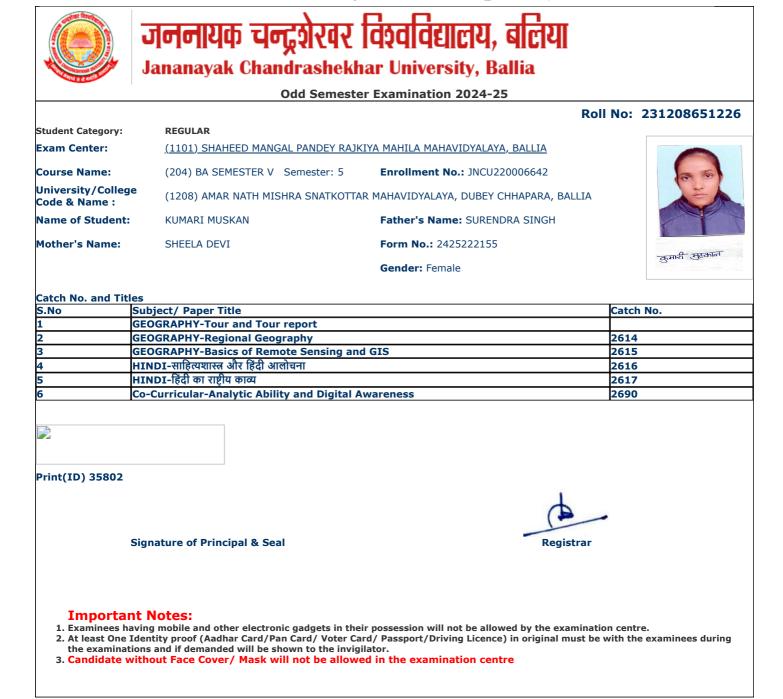

- 3. Candidate without Face Cover/ Mask will not be allowed in the examination centre

jncu.in/AdmitCardSem2425\_BulkPrint.aspx

| Student Category:                   | REGULAR                                                                                                     | ster Examination 2024-25<br>Rol     | No: 23120865104  |
|-------------------------------------|-------------------------------------------------------------------------------------------------------------|-------------------------------------|------------------|
| Exam Center:                        |                                                                                                             | AJKIYA MAHILA MAHAVIDYALAYA, BALLIA |                  |
|                                     | ~ <u> </u>                                                                                                  |                                     | 6                |
| Course Name:                        | (204) BA SEMESTER V Semester: 5                                                                             | Enrollment No.: JNCU220011546       | ( T )            |
| Jniversity/College<br>Code & Name : | (1208) AMAR NATH MISHRA SNATKOTTAR MAHAVIDYALAYA, DUBEY CHHAPARA, BALLIA                                    |                                     |                  |
| ame of Student:                     | AMIT KUMAR PANDEY                                                                                           | Father's Name: ASHOK KUMAR PANDEY   |                  |
| Mother's Name:                      | GOURI DEVI                                                                                                  | Form No.: 2425251226                | अमित कुमार्या थे |
|                                     |                                                                                                             | Gender: Male                        | ( 3ring alog     |
|                                     |                                                                                                             |                                     |                  |
| Catch No. and Titl                  | es<br>Subject/ Paper Title                                                                                  |                                     | Catch No.        |
|                                     | GEOGRAPHY-Tour and Tour report                                                                              |                                     | 1                |
| 2                                   | GEOGRAPHY-Regional Geography                                                                                |                                     | 2614             |
| 3                                   | GEOGRAPHY-Basics of Remote Sensing                                                                          | and GIS                             | 2615             |
|                                     | POLITICAL SCIENCE-Comparative Government And Politics (UK, USA, Switzerland &                               |                                     | 2631             |
|                                     | China.<br>ROLITICAL SCIENCE Bringinko Of Bublic Administration                                              |                                     | 2632             |
|                                     | OLITICAL SCIENCE-Principles Of Public Administration<br>o-Curricular-Analytic Ability and Digital Awareness |                                     | 2632             |
| Oops!                               |                                                                                                             |                                     |                  |
| Print(ID) 48333                     | www.tec-it.com                                                                                              |                                     |                  |
|                                     | Signature of Principal & Seal                                                                               | Registrar                           |                  |