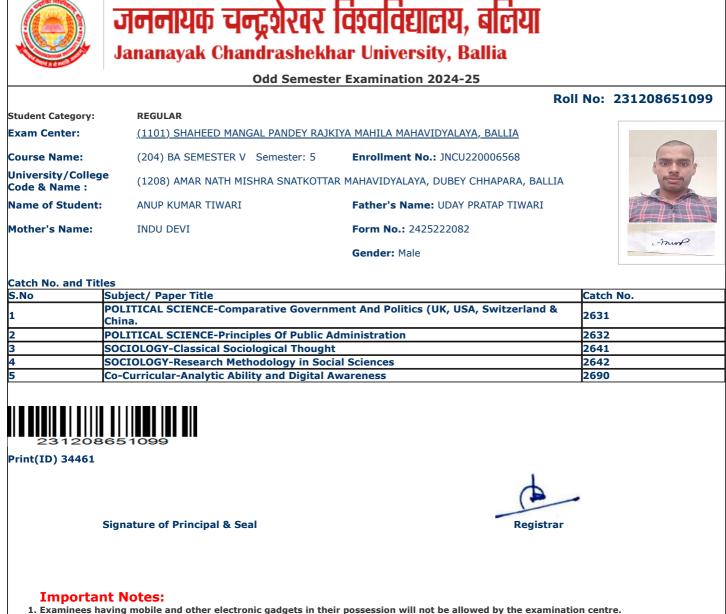

- 3. Candidate without Face Cover/ Mask will not be allowed in the examination centre

jncu.in/AdmitCardSem2425\_BulkPrint.aspx

| Student Category:                   | REGULAR                                                                                                     | ster Examination 2024-25<br>Rol     | No: 23120865104  |
|-------------------------------------|-------------------------------------------------------------------------------------------------------------|-------------------------------------|------------------|
| Exam Center:                        |                                                                                                             | AJKIYA MAHILA MAHAVIDYALAYA, BALLIA |                  |
|                                     | ~ <u> </u>                                                                                                  |                                     | 6                |
| Course Name:                        | (204) BA SEMESTER V Semester: 5                                                                             | Enrollment No.: JNCU220011546       | ( T )            |
| Jniversity/College<br>Code & Name : | (1208) AMAR NATH MISHRA SNATKOTTAR MAHAVIDYALAYA, DUBEY CHHAPARA, BALLIA                                    |                                     |                  |
| ame of Student:                     | AMIT KUMAR PANDEY                                                                                           | Father's Name: ASHOK KUMAR PANDEY   |                  |
| Mother's Name:                      | GOURI DEVI                                                                                                  | Form No.: 2425251226                | अमित कुमार्या थे |
|                                     |                                                                                                             | Gender: Male                        | ( 3ring alog     |
|                                     |                                                                                                             |                                     |                  |
| Catch No. and Titl                  | es<br>Subject/ Paper Title                                                                                  |                                     | Catch No.        |
|                                     | GEOGRAPHY-Tour and Tour report                                                                              |                                     | 1                |
| 2                                   | GEOGRAPHY-Regional Geography                                                                                |                                     | 2614             |
| 3                                   | GEOGRAPHY-Basics of Remote Sensing                                                                          | and GIS                             | 2615             |
|                                     | POLITICAL SCIENCE-Comparative Government And Politics (UK, USA, Switzerland &                               |                                     | 2631             |
|                                     | China.<br>ROLITICAL SCIENCE Bringinko Of Bublic Administration                                              |                                     | 2632             |
|                                     | OLITICAL SCIENCE-Principles Of Public Administration<br>o-Curricular-Analytic Ability and Digital Awareness |                                     | 2632             |
| Oops!                               |                                                                                                             |                                     |                  |
| Print(ID) 48333                     | www.tec-it.com                                                                                              |                                     |                  |
|                                     | Signature of Principal & Seal                                                                               | Registrar                           |                  |