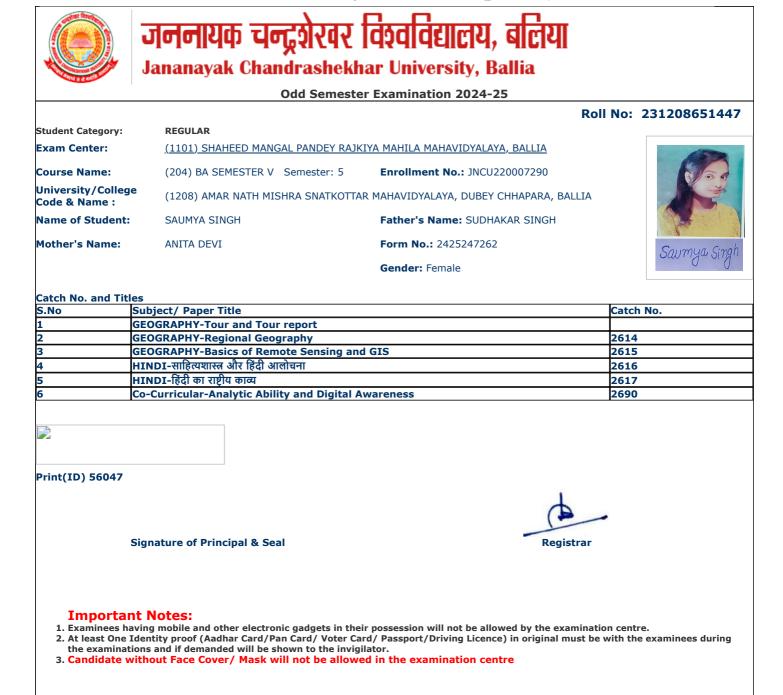

| Odd Semester Examination 2024-25<br>Roll No: 231208651039 |                                                                                                                                         |                                          |                       |  |  |  |
|-----------------------------------------------------------|-----------------------------------------------------------------------------------------------------------------------------------------|------------------------------------------|-----------------------|--|--|--|
| Student Category:                                         | REGULAR                                                                                                                                 | I NO: 231208051039                       |                       |  |  |  |
| Exam Center:                                              | (1101) SHAHEED MANGAL PANDEY RAJI                                                                                                       | KIYA MAHILA MAHAVIDYALAYA, BALLIA        |                       |  |  |  |
| Course Name:                                              | (204) BA SEMESTER V Semester: 5                                                                                                         | Enrollment No.: JNCU220010307            | Tool                  |  |  |  |
| Iniversity/College<br>Code & Name :                       | (1208) AMAR NATH MISHRA SNATKOTTA                                                                                                       | AR MAHAVIDYALAYA, DUBEY CHHAPARA, BALLIA |                       |  |  |  |
| Name of Student:                                          | AMARJIT KUMAR YADAV                                                                                                                     | Father's Name: JAYRAM YADAV              |                       |  |  |  |
| Mother's Name:                                            | GYANTI DEVI                                                                                                                             | Form No.: 2425247811                     | Apple and family      |  |  |  |
|                                                           |                                                                                                                                         | Gender: Male                             | volook sources filmer |  |  |  |
| Catch No. and Titles                                      |                                                                                                                                         |                                          |                       |  |  |  |
|                                                           | bject/ Paper Title<br>FENCE AND STRATEGIC STUDIES-Milita                                                                                | ry use of Electromagnetic Spectrum,Press | Catch No.             |  |  |  |
|                                                           | pping, Tour                                                                                                                             |                                          |                       |  |  |  |
|                                                           | FENCE AND STRATEGIC STUDIES-Indian Defence Mechanism                                                                                    |                                          | 2603                  |  |  |  |
|                                                           | EFENCE AND STRATEGIC STUDIES-National Security of India<br>OLITICAL SCIENCE-Comparative Government And Politics (UK, USA, Switzerland & |                                          | 2604                  |  |  |  |
|                                                           | ina.                                                                                                                                    | 2631                                     |                       |  |  |  |
| 5 PO                                                      | LITICAL SCIENCE-Principles Of Public Administration                                                                                     |                                          | 2632                  |  |  |  |
| 5 Co                                                      | -Curricular-Analytic Ability and Digital Awareness                                                                                      |                                          | 2690                  |  |  |  |
| Oops! Ra                                                  |                                                                                                                                         |                                          |                       |  |  |  |
| Sig                                                       | nature of Principal & Seal                                                                                                              | Registrar                                | •                     |  |  |  |
| 2. At least One Ide<br>the examination                    | ng mobile and other electronic gadgets in the                                                                                           |                                          |                       |  |  |  |