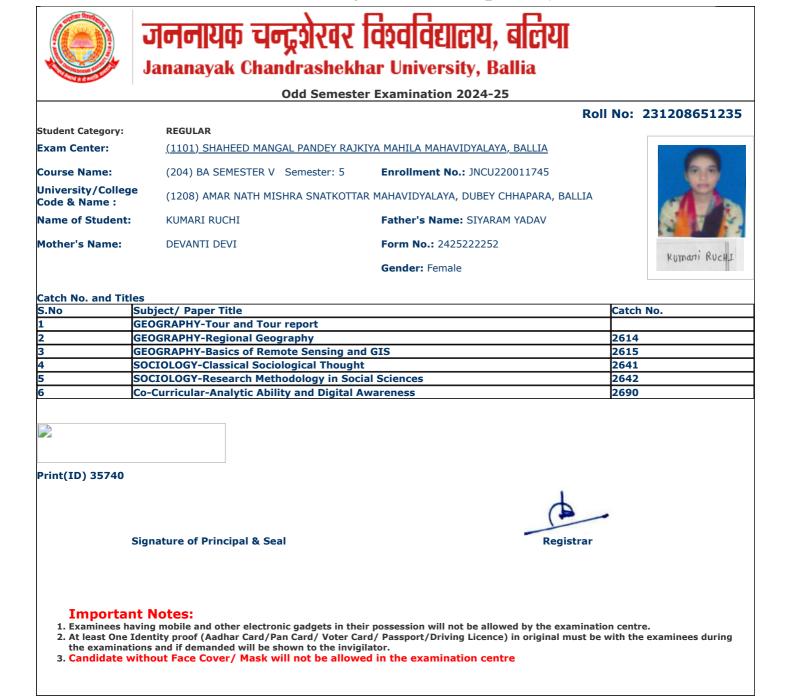

and Inches

jncu.in/AdmitCardSem2425\_BulkPrint.aspx

\_\_\_\_

\_ \_ \_ \_

١.

| Student Category:<br>Exam Center:   | REGULAR                                                     |                                             |                |
|-------------------------------------|-------------------------------------------------------------|---------------------------------------------|----------------|
| Exam Center:                        |                                                             |                                             |                |
|                                     | (1101) SHAHEED MANGAL PANDEY RAJKI                          | <u>YA MAHILA MAHAVIDYALAYA, BALLIA</u>      |                |
| Course Name:                        | (204) BA SEMESTER V Semester: 5                             | Enrollment No.: JNCU220005016               |                |
| University/College<br>Code & Name : | (1208) AMAR NATH MISHRA SNATKOTTAR                          | MAHAVIDYALAYA, DUBEY CHHAPARA, BALLIA       |                |
| Name of Student:                    | ANIKET CHOUBEY                                              | Father's Name: SANTOSH CHOUBEY              | No. 19         |
| Mother's Name:                      | RAMA CHOUBEY                                                | Form No.: 2425226923                        |                |
|                                     |                                                             | Gender: Male                                | Aniket Choubey |
| Catch No. and Title                 | S                                                           |                                             |                |
|                                     | Subject/ Paper Title                                        |                                             | Catch No.      |
|                                     | IEDIEVAL & MODERN HISTROY-Nationalisn                       |                                             | 2618           |
| /                                   | IEDIEVAL & MODERN HISTROY-Socio-Cultu<br>1200A.D 1700 A.D.) | Iral and Economic History of Medieval India | 2620           |
|                                     | POLITICAL SCIENCE-Comparative Governme<br>China.            | ent And Politics (UK, USA, Switzerland &    | 2631           |
|                                     | POLITICAL SCIENCE-Principles Of Public Ad                   |                                             | 2632           |
| 5                                   | Co-Curricular-Analytic Ability and Digital Av               | vareness                                    | 2690           |
| Oops!                               |                                                             |                                             |                |
| 5                                   | ignature of Principal & Seal                                | Registrar                                   |                |