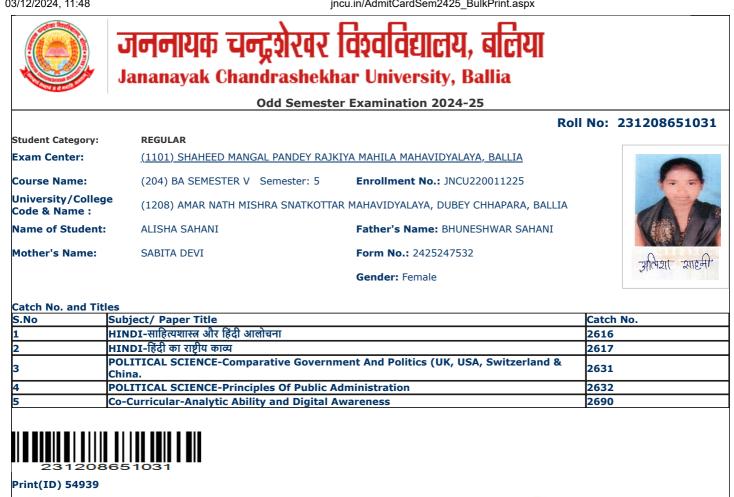

the examinations and if demanded will be shown to the invigilator. 3. Candidate without Face Cover/ Mask will not be allowed in the examination centre

|                                     | Odd Semeste                               | er Examination 2024-25                   |                   |
|-------------------------------------|-------------------------------------------|------------------------------------------|-------------------|
| Student Category:                   | REGULAR                                   | Rol                                      | I No: 23120865107 |
| Exam Center:                        | (1101) SHAHEED MANGAL PANDEY RAJ          | KIYA MAHILA MAHAVIDYALAYA, BALLIA        |                   |
|                                     |                                           |                                          |                   |
| Course Name:                        | (204) BA SEMESTER V Semester: 5           | Enrollment No.: JNCU220011735            |                   |
| Jniversity/College<br>Code & Name : | (1208) AMAR NATH MISHRA SNATKOTTA         | AR MAHAVIDYALAYA, DUBEY CHHAPARA, BALLIA |                   |
| Name of Student:                    | ANKIT KUMAR SAH                           | Father's Name: RADHA MOHAN SAH           |                   |
| Mother's Name:                      | SHAIL KUMARI DEVI                         | Form No.: 2425247349                     | BIBOORIESI        |
|                                     |                                           | Gender: Male                             | Ankit Sah         |
|                                     |                                           |                                          |                   |
| Catch No. and Titles                | bject/ Paper Title                        |                                          | Catch No.         |
|                                     | NDI-साहित्यशास्त्र और हिंदी आलोचना        |                                          | 2616              |
|                                     | NDI-हिंदी का राष्ट्रीय काव्य              |                                          | 2617              |
|                                     | NSKRIT-वैदिक वाग्ड्य एवं भारतीय दर्शन     |                                          | 2635              |
| 4 SA                                | NSKRIT-व्याकरण एवं भाषा विज्ञान           |                                          | 2636              |
| د<br>Co                             | Curricular-Analytic Ability and Digital A | Awareness                                | 2690              |
| Oops! Rat                           |                                           |                                          |                   |
| Sig                                 | nature of Principal & Seal                | Registrar                                |                   |