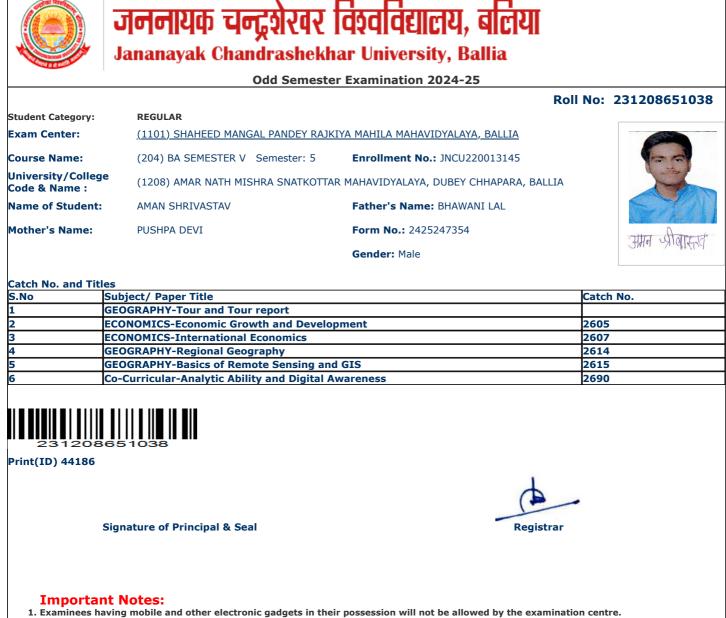

| Odd Semester Examination 2024-25<br>Roll No: 231208651039 |                                                                                                                                         |                                          |                       |  |  |  |
|-----------------------------------------------------------|-----------------------------------------------------------------------------------------------------------------------------------------|------------------------------------------|-----------------------|--|--|--|
| Student Category:                                         | REGULAR                                                                                                                                 | I NO: 231208051039                       |                       |  |  |  |
| Exam Center:                                              | (1101) SHAHEED MANGAL PANDEY RAJI                                                                                                       | KIYA MAHILA MAHAVIDYALAYA, BALLIA        |                       |  |  |  |
| Course Name:                                              | (204) BA SEMESTER V Semester: 5                                                                                                         | Enrollment No.: JNCU220010307            | Tool                  |  |  |  |
| Iniversity/College<br>Code & Name :                       | (1208) AMAR NATH MISHRA SNATKOTTA                                                                                                       | AR MAHAVIDYALAYA, DUBEY CHHAPARA, BALLIA |                       |  |  |  |
| Name of Student:                                          | AMARJIT KUMAR YADAV                                                                                                                     | Father's Name: JAYRAM YADAV              |                       |  |  |  |
| Mother's Name:                                            | GYANTI DEVI                                                                                                                             | Form No.: 2425247811                     | Apple and family      |  |  |  |
|                                                           |                                                                                                                                         | Gender: Male                             | volook sources filmer |  |  |  |
| Catch No. and Titles                                      |                                                                                                                                         |                                          |                       |  |  |  |
|                                                           | bject/ Paper Title<br>FENCE AND STRATEGIC STUDIES-Milita                                                                                | ry use of Electromagnetic Spectrum,Press | Catch No.             |  |  |  |
|                                                           | pping, Tour                                                                                                                             |                                          |                       |  |  |  |
|                                                           | FENCE AND STRATEGIC STUDIES-Indian Defence Mechanism                                                                                    |                                          | 2603                  |  |  |  |
|                                                           | EFENCE AND STRATEGIC STUDIES-National Security of India<br>OLITICAL SCIENCE-Comparative Government And Politics (UK, USA, Switzerland & |                                          | 2604                  |  |  |  |
|                                                           | ina.                                                                                                                                    | 2631                                     |                       |  |  |  |
| 5 PO                                                      | LITICAL SCIENCE-Principles Of Public Administration                                                                                     |                                          | 2632                  |  |  |  |
| 5 Co                                                      | -Curricular-Analytic Ability and Digital Awareness                                                                                      |                                          | 2690                  |  |  |  |
| Oops! Ra                                                  |                                                                                                                                         |                                          |                       |  |  |  |
| Sig                                                       | nature of Principal & Seal                                                                                                              | Registrar                                | •                     |  |  |  |
| 2. At least One Ide<br>the examination                    | ng mobile and other electronic gadgets in the                                                                                           |                                          |                       |  |  |  |