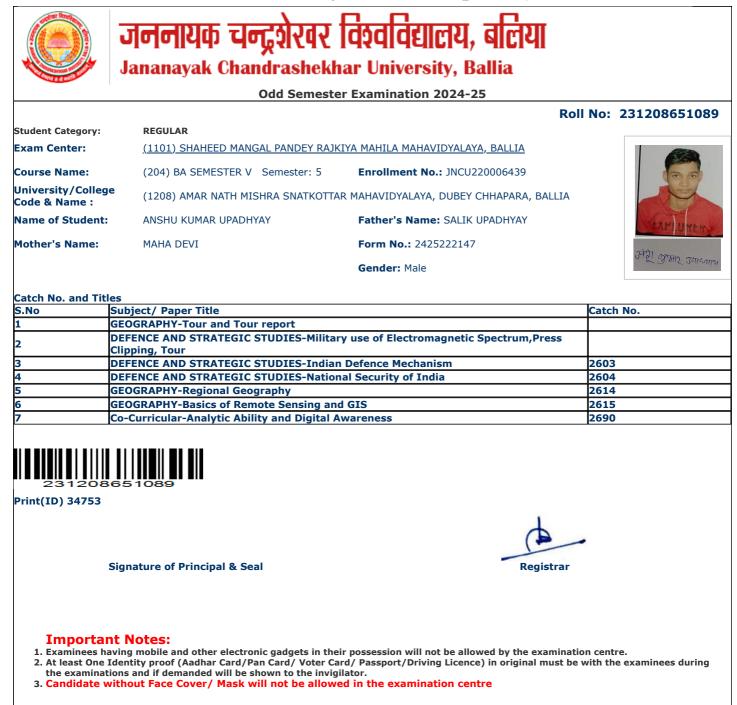

and Inches

jncu.in/AdmitCardSem2425\_BulkPrint.aspx

\_\_\_\_

\_ \_ \_ \_

١.

| Student Category:<br>Exam Center:   | REGULAR                                                     |                                             |                |
|-------------------------------------|-------------------------------------------------------------|---------------------------------------------|----------------|
| Exam Center:                        |                                                             |                                             |                |
|                                     | (1101) SHAHEED MANGAL PANDEY RAJKI                          | <u>YA MAHILA MAHAVIDYALAYA, BALLIA</u>      |                |
| Course Name:                        | (204) BA SEMESTER V Semester: 5                             | Enrollment No.: JNCU220005016               |                |
| University/College<br>Code & Name : | (1208) AMAR NATH MISHRA SNATKOTTAR                          | MAHAVIDYALAYA, DUBEY CHHAPARA, BALLIA       |                |
| Name of Student:                    | ANIKET CHOUBEY                                              | Father's Name: SANTOSH CHOUBEY              | No. 19         |
| Mother's Name:                      | RAMA CHOUBEY                                                | Form No.: 2425226923                        |                |
|                                     |                                                             | Gender: Male                                | Aniket Choubey |
| Catch No. and Title                 | S                                                           |                                             |                |
|                                     | Subject/ Paper Title                                        |                                             | Catch No.      |
|                                     | IEDIEVAL & MODERN HISTROY-Nationalisn                       |                                             | 2618           |
| /                                   | IEDIEVAL & MODERN HISTROY-Socio-Cultu<br>1200A.D 1700 A.D.) | Iral and Economic History of Medieval India | 2620           |
|                                     | POLITICAL SCIENCE-Comparative Governme<br>China.            | ent And Politics (UK, USA, Switzerland &    | 2631           |
|                                     | POLITICAL SCIENCE-Principles Of Public Ad                   |                                             | 2632           |
| 5                                   | Co-Curricular-Analytic Ability and Digital Av               | vareness                                    | 2690           |
| Oops!                               |                                                             |                                             |                |
| 5                                   | ignature of Principal & Seal                                | Registrar                                   |                |