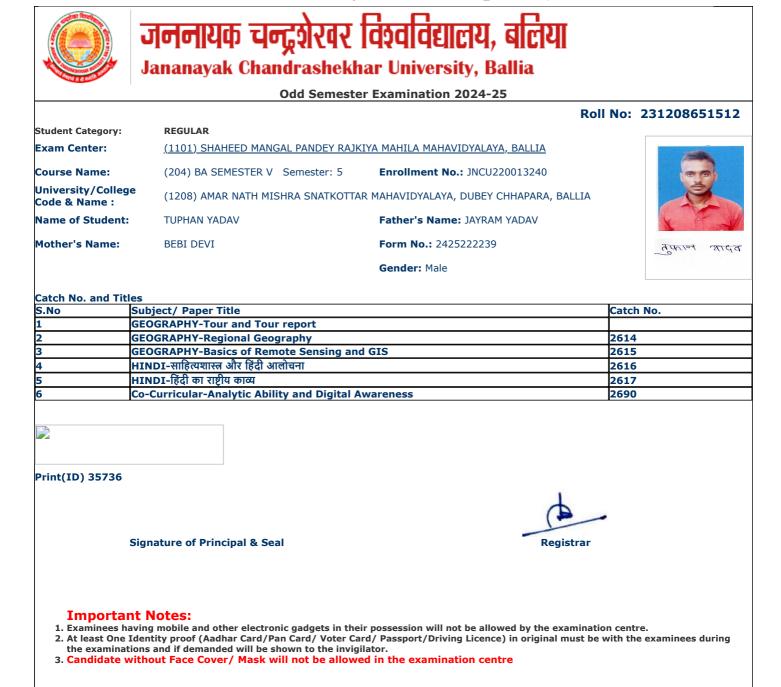

and Inches

jncu.in/AdmitCardSem2425\_BulkPrint.aspx

\_\_\_\_

\_ \_ \_ \_

١.

| Student Category:<br>Exam Center:   | REGULAR                                                     |                                             |                |
|-------------------------------------|-------------------------------------------------------------|---------------------------------------------|----------------|
| Exam Center:                        |                                                             |                                             |                |
|                                     | (1101) SHAHEED MANGAL PANDEY RAJKI                          | <u>YA MAHILA MAHAVIDYALAYA, BALLIA</u>      |                |
| Course Name:                        | (204) BA SEMESTER V Semester: 5                             | Enrollment No.: JNCU220005016               |                |
| University/College<br>Code & Name : | (1208) AMAR NATH MISHRA SNATKOTTAR                          | MAHAVIDYALAYA, DUBEY CHHAPARA, BALLIA       |                |
| Name of Student:                    | ANIKET CHOUBEY                                              | Father's Name: SANTOSH CHOUBEY              | No. 19         |
| Mother's Name:                      | RAMA CHOUBEY                                                | Form No.: 2425226923                        |                |
|                                     |                                                             | Gender: Male                                | Aniket Choubey |
| Catch No. and Title                 | S                                                           |                                             |                |
|                                     | Subject/ Paper Title                                        |                                             | Catch No.      |
|                                     | IEDIEVAL & MODERN HISTROY-Nationalisn                       |                                             | 2618           |
| /                                   | IEDIEVAL & MODERN HISTROY-Socio-Cultu<br>1200A.D 1700 A.D.) | Iral and Economic History of Medieval India | 2620           |
|                                     | POLITICAL SCIENCE-Comparative Governme<br>China.            | ent And Politics (UK, USA, Switzerland &    | 2631           |
|                                     | POLITICAL SCIENCE-Principles Of Public Ad                   |                                             | 2632           |
| 5                                   | Co-Curricular-Analytic Ability and Digital Av               | vareness                                    | 2690           |
| Oops!                               |                                                             |                                             |                |
| 5                                   | ignature of Principal & Seal                                | Registrar                                   |                |