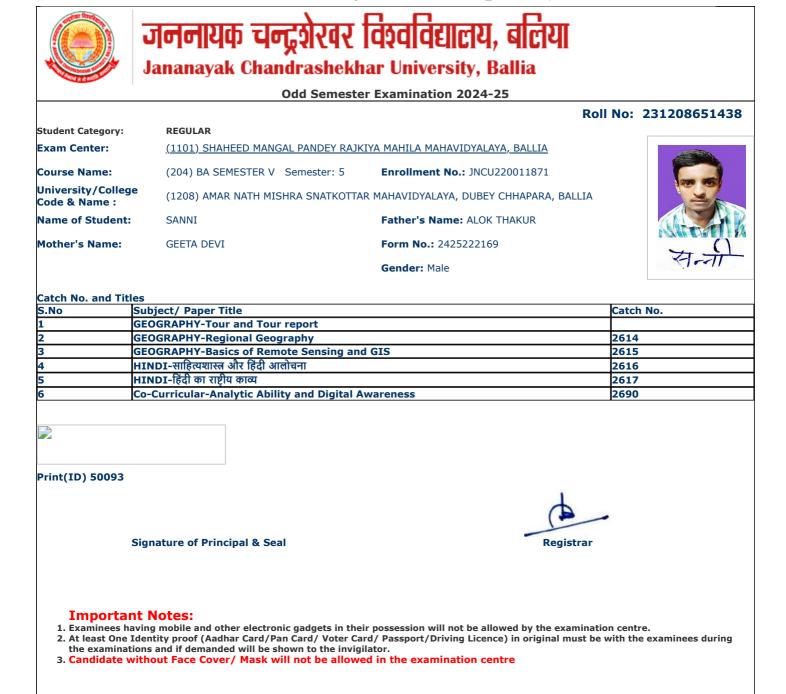

| 2632            |
| 5 0                                 | o-Curricular-Analytic Ability and Digital Awa                | areness                                 | 2690            |
| Print(ID) 39587                     |                                                              |                                         |                 |
|                                     | ignature of Principal & Seal                                 | Registrar                               |                 |

π/ ng I ICE e) At least one identity proof (Addiar Cardy value Cardy voter Cardy Passport/Driving Elcence) in the examinations and if demanded will be shown to the invigilator.
 Candidate without Face Cover/ Mask will not be allowed in the examination centre P



|                                     | Odd Semeste                                     | r Examination 2024-25                   |                 |
|-------------------------------------|-------------------------------------------------|-----------------------------------------|-----------------|
|                                     |                                                 | Rol                                     | No: 23120865143 |
| Student Category:                   | REGULAR                                         |                                         |                 |
| xam Center:                         | (1101) SHAHEED MANGAL PANDEY RAJK               | IYA MAHILA MAHAVIDYALAYA, BALLIA        |                 |
| Course Name:                        | (204) BA