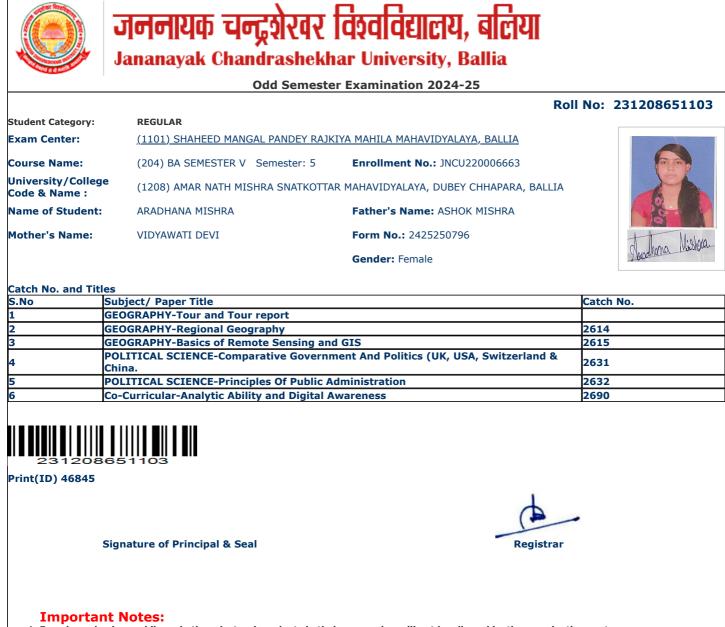

|                                                | Oud Semeste                                                                   | er Examination 2024-25                    |                 |
|------------------------------------------------|-------------------------------------------------------------------------------|-------------------------------------------|-----------------|
|                                                |                                                                               | Rol                                       | No: 23120865106 |
| Student Category:                              |                                                                               |                                           |                 |
| Exam Center:                                   | <u>(1101) SHAHEED MANGAL PANDEY RAJK</u>                                      | IITA MAHILA MAHAVIDTALATA, BALLIA         |                 |
| Course Name:                                   | (204) BA SEMESTER V Semester: 5                                               | Enrollment No.: JNCU220010942             |                 |
| Jniversity/College<br>Code & Name :            | (1208) AMAR NATH MISHRA SNATKOTTA                                             | R MAHAVIDYALAYA, DUBEY CHHAPARA, BALLIA   |                 |
| ame of Student:                                | ANJALI                                                                        | Father's Name: TEJ NARAYAN GOND           |                 |
| Mother's Name:                                 | INDU DEVI                                                                     | Form No.: 2425252087                      | ्रतंजली         |
|                                                |                                                                               | Gender: Female                            | ( जिलाला        |
|                                                |                                                                               |                                           |                 |
| atch No. and Title                             |                                                                               |                                           |                 |
|                                                | ubject/ Paper Title                                                           | nent And Politics (UK, USA, Switzerland & | Catch No.       |
|                                                | hina.                                                                         | nent And Politics (UK, USA, Switzenand &  | 2631            |
|                                                | OLITICAL SCIENCE-Principles Of Public A                                       | dministration                             | 2632            |
|                                                | OCIOLOGY-Classical Sociological Thought                                       |                                           | 2641            |
|                                                | OCIOLOGY-Research Methodology in Soci                                         |                                           | 2642            |
| 5 0                                            | o-Curricular-Analytic Ability and Digital A                                   | wareness                                  | 2690            |
|                                                |                                                                               |                                           |                 |
| Copsi<br>Upgrad<br>for con<br>Sales@tec-it.com | le.tec-it.com API<br>iate limit reached.<br>e to a bulk plan<br>inued access. |                                           |                 |
| TEC-IT Oops! Upgrad                            | tate limit reached.<br>e to a bulk plan<br>inued access.                      |                                           |                 |