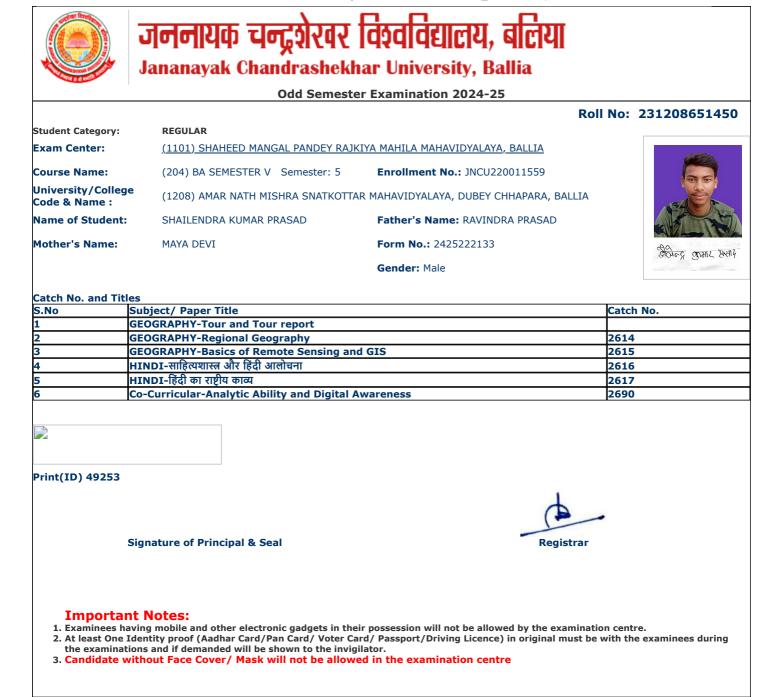

- 3. Candidate without Face Cover/ Mask will not be allowed in the examination centre

jncu.in/AdmitCardSem2425\_BulkPrint.aspx

| Student Category:                   | REGULAR                                                                                                     | ster Examination 2024-25<br>Rol     | No: 23120865104  |
|-------------------------------------|-------------------------------------------------------------------------------------------------------------|-------------------------------------|------------------|
| Exam Center:                        |                                                                                                             | AJKIYA MAHILA MAHAVIDYALAYA, BALLIA |                  |
|                                     | ~ <u> </u>                                                                                                  |                                     | 6                |
| Course Name:                        | (204) BA SEMESTER V Semester: 5                                                                             | Enrollment No.: JNCU220011546       | ( T )            |
| Jniversity/College<br>Code & Name : | (1208) AMAR NATH MISHRA SNATKOTTAR MAHAVIDYALAYA, DUBEY CHHAPARA, BALLIA                                    |                                     |                  |
| ame of Student:                     | AMIT KUMAR PANDEY                                                                                           | Father's Name: ASHOK KUMAR PANDEY   |                  |
| Mother's Name:                      | GOURI DEVI                                                                                                  | Form No.: 2425251226                | अमित कुमार्या थे |
|                                     |                                                                                                             | Gender: Male                        | ( 3ring alog     |
|                                     |                                                                                                             |                                     |                  |
| Catch No. and Titl                  | es<br>Subject/ Paper Title                                                                                  |                                     | Catch No.        |
|                                     | GEOGRAPHY-Tour and Tour report                                                                              |                                     | 1                |
| 2                                   | GEOGRAPHY-Regional Geography                                                                                |                                     | 2614             |
| 3                                   | GEOGRAPHY-Basics of Remote Sensing                                                                          | and GIS                             | 2615             |
|                                     | POLITICAL SCIENCE-Comparative Government And Politics (UK, USA, Switzerland &                               |                                     | 2631             |
|                                     | China.<br>ROLITICAL SCIENCE Bringinko Of Bublic Administration                                              |                                     | 2632             |
|                                     | OLITICAL SCIENCE-Principles Of Public Administration<br>o-Curricular-Analytic Ability and Digital Awareness |                                     | 2632             |
| Oops!                               |                                                                                                             |                                     |                  |
| Print(ID) 48333                     | www.tec-it.com                                                                                              |                                     |                  |
|                                     | Signature of Principal & Seal                                                                               | Registrar                           |                  |