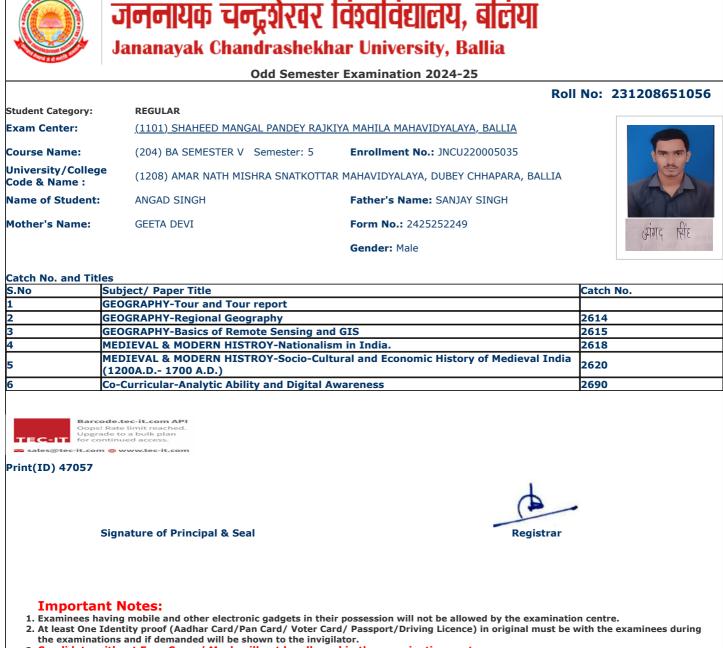

| Odd Semester Examination 2024-25<br>Roll No: 231208651039 |                                                                                                                                         |                                          |                       |  |  |  |
|-----------------------------------------------------------|-----------------------------------------------------------------------------------------------------------------------------------------|------------------------------------------|-----------------------|--|--|--|
| Student Category:                                         | REGULAR                                                                                                                                 | I NO: 231208051039                       |                       |  |  |  |
| Exam Center:                                              | (1101) SHAHEED MANGAL PANDEY RAJI                                                                                                       | KIYA MAHILA MAHAVIDYALAYA, BALLIA        |                       |  |  |  |
| Course Name:                                              | (204) BA SEMESTER V Semester: 5                                                                                                         | Enrollment No.: JNCU220010307            | Tool                  |  |  |  |
| Iniversity/College<br>Code & Name :                       | (1208) AMAR NATH MISHRA SNATKOTTA                                                                                                       | AR MAHAVIDYALAYA, DUBEY CHHAPARA, BALLIA |                       |  |  |  |
| Name of Student:                                          | AMARJIT KUMAR YADAV                                                                                                                     | Father's Name: JAYRAM YADAV              |                       |  |  |  |
| Mother's Name:                                            | GYANTI DEVI                                                                                                                             | Form No.: 2425247811                     | Apple and family      |  |  |  |
|                                                           |                                                                                                                                         | Gender: Male                             | volook sources filmer |  |  |  |
| Catch No. and Titles                                      |                                                                                                                                         |                                          |                       |  |  |  |
|                                                           | bject/ Paper Title<br>FENCE AND STRATEGIC STUDIES-Milita                                                                                | ry use of Electromagnetic Spectrum,Press | Catch No.             |  |  |  |
|                                                           | pping, Tour                                                                                                                             |                                          |                       |  |  |  |
|                                                           | FENCE AND STRATEGIC STUDIES-Indian Defence Mechanism                                                                                    |                                          | 2603                  |  |  |  |
|                                                           | EFENCE AND STRATEGIC STUDIES-National Security of India<br>OLITICAL SCIENCE-Comparative Government And Politics (UK, USA, Switzerland & |                                          | 2604                  |  |  |  |
|                                                           | ina.                                                                                                                                    | 2631                                     |                       |  |  |  |
| 5 PO                                                      | LITICAL SCIENCE-Principles Of Public Administration                                                                                     |                                          | 2632                  |  |  |  |
| 5 Co                                                      | -Curricular-Analytic Ability and Digital Awareness                                                                                      |                                          | 2690                  |  |  |  |
| Oops! Ra                                                  |                                                                                                                                         |                                          |                       |  |  |  |
| Sig                                                       | nature of Principal & Seal                                                                                                              | Registrar                                | •                     |  |  |  |
| 2. At least One Ide<br>the examination                    | ng mobile and other electronic gadgets in the                                                                                           |                                          |                       |  |  |  |