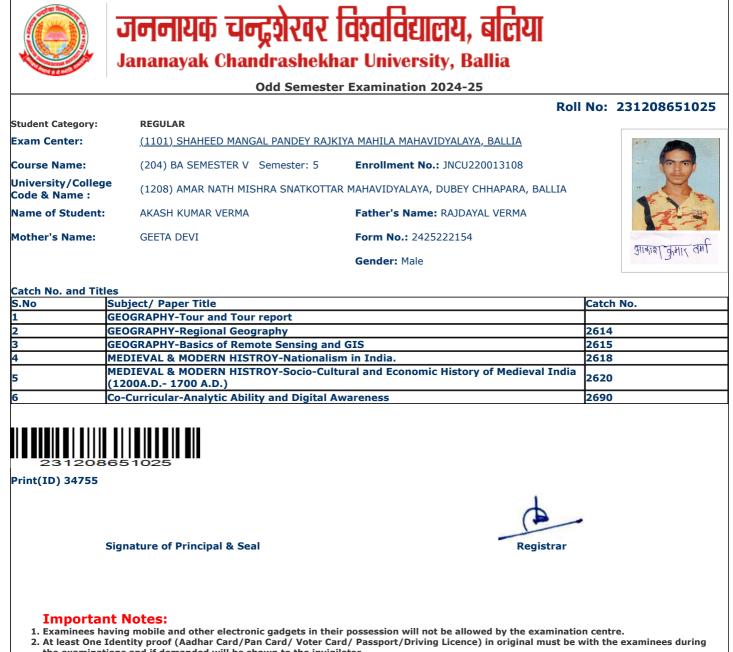

- 3. Candidate without Face Cover/ Mask will not be allowed in the examination centre

jncu.in/AdmitCardSem2425\_BulkPrint.aspx

| Student Category:                   | REGULAR                                                                                                     | ster Examination 2024-25<br>Rol     | No: 23120865104  |
|-------------------------------------|-------------------------------------------------------------------------------------------------------------|-------------------------------------|------------------|
| Exam Center:                        |                                                                                                             | AJKIYA MAHILA MAHAVIDYALAYA, BALLIA |                  |
|                                     | ~ <u> </u>                                                                                                  |                                     | 6                |
| Course Name:                        | (204) BA SEMESTER V Semester: 5                                                                             | Enrollment No.: JNCU220011546       | ( T )            |
| Jniversity/College<br>Code & Name : | (1208) AMAR NATH MISHRA SNATKOTTAR MAHAVIDYALAYA, DUBEY CHHAPARA, BALLIA                                    |                                     |                  |
| ame of Student:                     | AMIT KUMAR PANDEY                                                                                           | Father's Name: ASHOK KUMAR PANDEY   |                  |
| Mother's Name:                      | GOURI DEVI                                                                                                  | Form No.: 2425251226                | अमित कुमार्या थे |
|                                     |                                                                                                             | Gender: Male                        | ( 3ring alog     |
|                                     |                                                                                                             |                                     |                  |
| Catch No. and Titl                  | es<br>Subject/ Paper Title                                                                                  |                                     | Catch No.        |
|                                     | GEOGRAPHY-Tour and Tour report                                                                              |                                     | 1                |
| 2                                   | GEOGRAPHY-Regional Geography                                                                                |                                     | 2614             |
| 3                                   | GEOGRAPHY-Basics of Remote Sensing                                                                          | and GIS                             | 2615             |
|                                     | POLITICAL SCIENCE-Comparative Government And Politics (UK, USA, Switzerland &                               |                                     | 2631             |
|                                     | China.<br>ROLITICAL SCIENCE Bringinko Of Bublic Administration                                              |                                     | 2632             |
|                                     | OLITICAL SCIENCE-Principles Of Public Administration<br>o-Curricular-Analytic Ability and Digital Awareness |                                     | 2632             |
| Oops!                               |                                                                                                             |                                     |                  |
| Print(ID) 48333                     | www.tec-it.com                                                                                              |                                     |                  |
|                                     | Signature of Principal & Seal                                                                               | Registrar                           |                  |