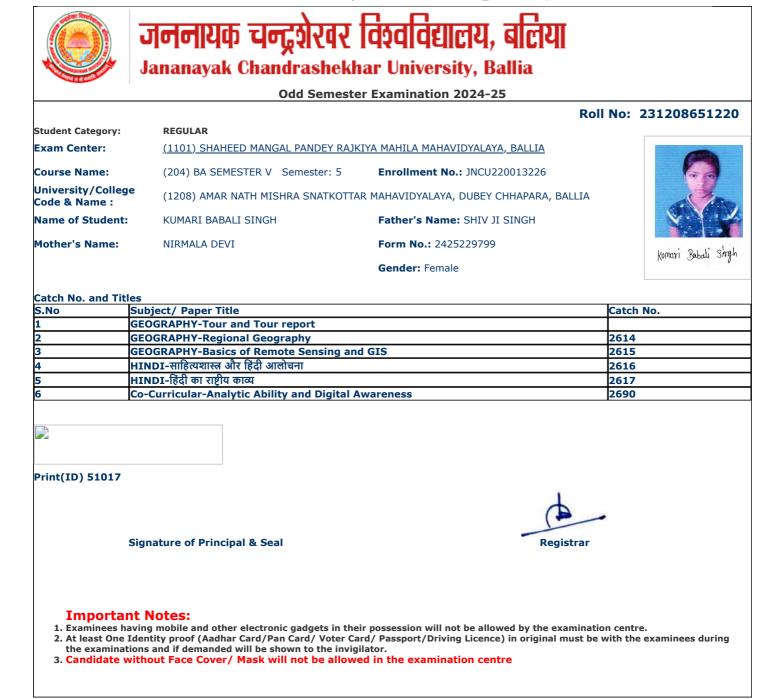

| Odd Semester Examination 2024-25<br>Roll No: 231208651039 |                                                                                                                                         |                                          |                       |  |  |  |
|-----------------------------------------------------------|-----------------------------------------------------------------------------------------------------------------------------------------|------------------------------------------|-----------------------|--|--|--|
| Student Category:                                         | REGULAR                                                                                                                                 | I NO: 231208051039                       |                       |  |  |  |
| Exam Center:                                              | (1101) SHAHEED MANGAL PANDEY RAJI                                                                                                       | KIYA MAHILA MAHAVIDYALAYA, BALLIA        |                       |  |  |  |
| Course Name:                                              | (204) BA SEMESTER V Semester: 5                                                                                                         | Enrollment No.: JNCU220010307            | Tool                  |  |  |  |
| Iniversity/College<br>Code & Name :                       | (1208) AMAR NATH MISHRA SNATKOTTA                                                                                                       | AR MAHAVIDYALAYA, DUBEY CHHAPARA, BALLIA |                       |  |  |  |
| Name of Student:                                          | AMARJIT KUMAR YADAV                                                                                                                     | Father's Name: JAYRAM YADAV              |                       |  |  |  |
| Mother's Name:                                            | GYANTI DEVI                                                                                                                             | Form No.: 2425247811                     | Apple and family      |  |  |  |
|                                                           |                                                                                                                                         | Gender: Male                             | volook sources filmer |  |  |  |
| Catch No. and Titles                                      |                                                                                                                                         |                                          |                       |  |  |  |
|                                                           | bject/ Paper Title<br>FENCE AND STRATEGIC STUDIES-Milita                                                                                | ry use of Electromagnetic Spectrum,Press | Catch No.             |  |  |  |
|                                                           | pping, Tour                                                                                                                             |                                          |                       |  |  |  |
|                                                           | FENCE AND STRATEGIC STUDIES-Indian Defence Mechanism                                                                                    |                                          | 2603                  |  |  |  |
|                                                           | EFENCE AND STRATEGIC STUDIES-National Security of India<br>OLITICAL SCIENCE-Comparative Government And Politics (UK, USA, Switzerland & |                                          | 2604                  |  |  |  |
|                                                           | ina.                                                                                                                                    | 2631                                     |                       |  |  |  |
| 5 PO                                                      | LITICAL SCIENCE-Principles Of Public Administration                                                                                     |                                          | 2632                  |  |  |  |
| 5 Co                                                      | -Curricular-Analytic Ability and Digital Awareness                                                                                      |                                          | 2690                  |  |  |  |
| Oops! Ra                                                  |                                                                                                                                         |                                          |                       |  |  |  |
| Sig                                                       | nature of Principal & Seal                                                                                                              | Registrar                                | •                     |  |  |  |
| 2. At least One Ide<br>the examination                    | ng mobile and other electronic gadgets in the                                                                                           |                                          |                       |  |  |  |