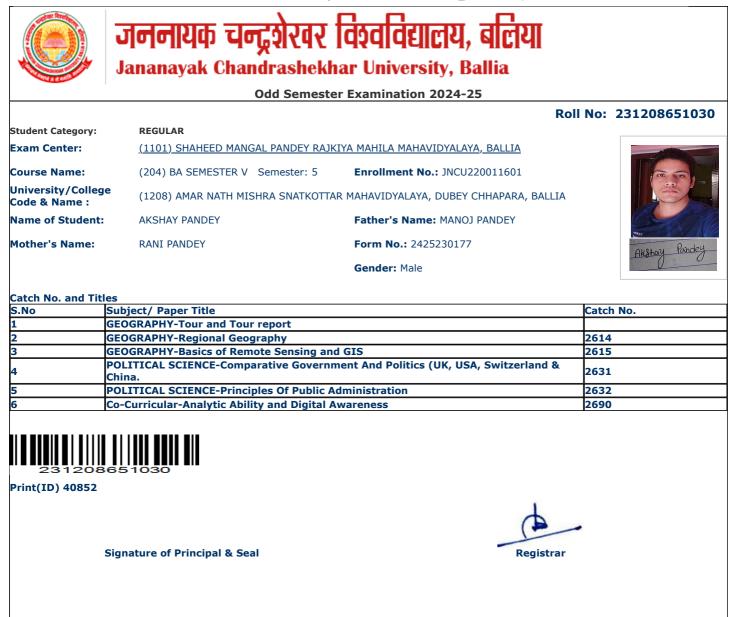

|                                                | Oud Semeste                                                                   | er Examination 2024-25                    |                 |
|------------------------------------------------|-------------------------------------------------------------------------------|-------------------------------------------|-----------------|
|                                                |                                                                               | Rol                                       | No: 23120865106 |
| Student Category:                              |                                                                               |                                           |                 |
| Exam Center:                                   | <u>(1101) SHAHEED MANGAL PANDEY RAJK</u>                                      | IITA MAHILA MAHAVIDTALATA, BALLIA         |                 |
| Course Name:                                   | (204) BA SEMESTER V Semester: 5                                               | Enrollment No.: JNCU220010942             |                 |
| Jniversity/College<br>Code & Name :            | (1208) AMAR NATH MISHRA SNATKOTTA                                             | R MAHAVIDYALAYA, DUBEY CHHAPARA, BALLIA   |                 |
| ame of Student:                                | ANJALI                                                                        | Father's Name: TEJ NARAYAN GOND           |                 |
| Mother's Name:                                 | INDU DEVI                                                                     | Form No.: 2425252087                      | ्रतंजली         |
|                                                |                                                                               | Gender: Female                            | ( जिलाला        |
|                                                |                                                                               |                                           |                 |
| atch No. and Title                             |                                                                               |                                           |                 |
|                                                | ubject/ Paper Title                                                           | nent And Politics (UK, USA, Switzerland & | Catch No.       |
|                                                | hina.                                                                         | nent And Politics (UK, USA, Switzenand &  | 2631            |
|                                                | OLITICAL SCIENCE-Principles Of Public A                                       | dministration                             | 2632            |
|                                                | OCIOLOGY-Classical Sociological Thought                                       |                                           | 2641            |
|                                                | OCIOLOGY-Research Methodology in Soci                                         |                                           | 2642            |
| 5 0                                            | o-Curricular-Analytic Ability and Digital A                                   | wareness                                  | 2690            |
|                                                |                                                                               |                                           |                 |
| Copsi<br>Upgrad<br>for con<br>Sales@tec-it.com | le.tec-it.com API<br>iate limit reached.<br>e to a bulk plan<br>inued access. |                                           |                 |
| TEC-IT Oops! Upgrad                            | tate limit reached.<br>e to a bulk plan<br>inued access.                      |                                           |                 |