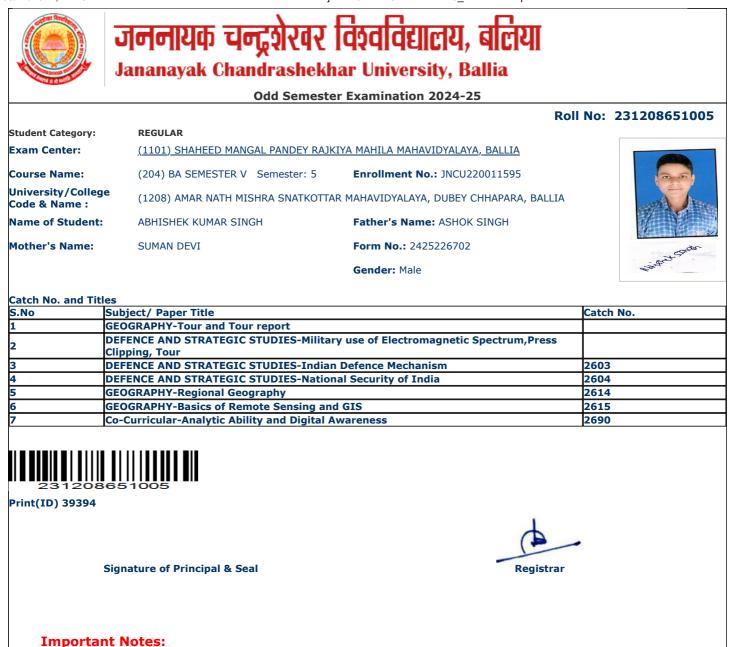

and Inches

jncu.in/AdmitCardSem2425\_BulkPrint.aspx

\_\_\_\_

\_ \_ \_ \_

١.

| Student Category:<br>Exam Center:   | REGULAR                                                     |                                             |                |
|-------------------------------------|-------------------------------------------------------------|---------------------------------------------|----------------|
| Exam Center:                        |                                                             |                                             |                |
|                                     | (1101) SHAHEED MANGAL PANDEY RAJKI                          | <u>YA MAHILA MAHAVIDYALAYA, BALLIA</u>      |                |
| Course Name:                        | (204) BA SEMESTER V Semester: 5                             | Enrollment No.: JNCU220005016               |                |
| University/College<br>Code & Name : | (1208) AMAR NATH MISHRA SNATKOTTAR                          | MAHAVIDYALAYA, DUBEY CHHAPARA, BALLIA       |                |
| Name of Student:                    | ANIKET CHOUBEY                                              | Father's Name: SANTOSH CHOUBEY              | No. 19         |
| Mother's Name:                      | RAMA CHOUBEY                                                | Form No.: 2425226923                        |                |
|                                     |                                                             | Gender: Male                                | Aniket Choubey |
| Catch No. and Title                 | S                                                           |                                             |                |
|                                     | Subject/ Paper Title                                        |                                             | Catch No.      |
|                                     | IEDIEVAL & MODERN HISTROY-Nationalisn                       |                                             | 2618           |
| /                                   | IEDIEVAL & MODERN HISTROY-Socio-Cultu<br>1200A.D 1700 A.D.) | Iral and Economic History of Medieval India | 2620           |
|                                     | POLITICAL SCIENCE-Comparative Governme<br>China.            | ent And Politics (UK, USA, Switzerland &    | 2631           |
|                                     | POLITICAL SCIENCE-Principles Of Public Ad                   |                                             | 2632           |
| 5                                   | Co-Curricular-Analytic Ability and Digital Av               | vareness                                    | 2690           |
| Oops!                               |                                                             |                                             |                |
| 5                                   | ignature of Principal & Seal                                | Registrar                                   |                |