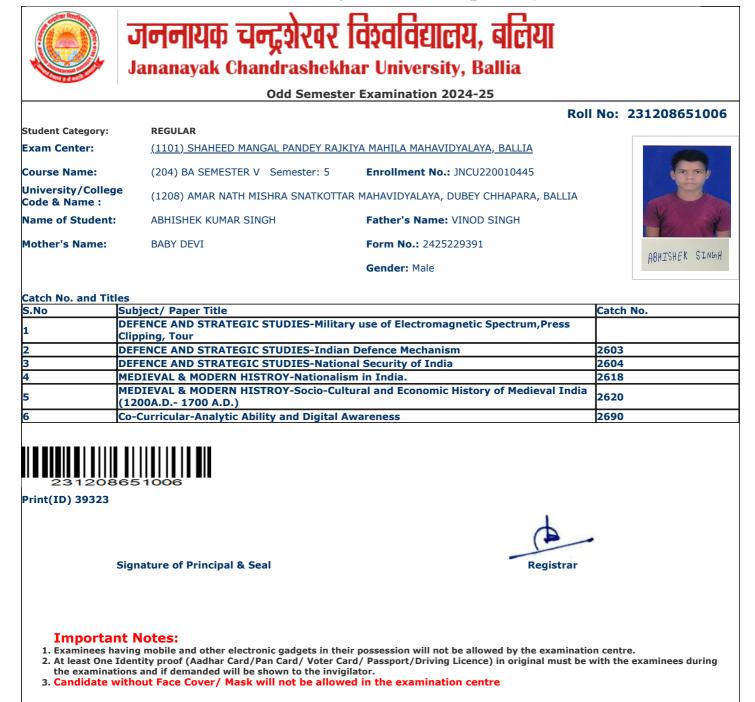

|                                                | Oud Semeste                                                                   | er Examination 2024-25                    |                 |
|------------------------------------------------|-------------------------------------------------------------------------------|-------------------------------------------|-----------------|
|                                                |                                                                               | Rol                                       | No: 23120865106 |
| Student Category:                              |                                                                               |                                           |                 |
| Exam Center:                                   | <u>(1101) SHAHEED MANGAL PANDEY RAJK</u>                                      | IITA MAHILA MAHAVIDTALATA, BALLIA         |                 |
| Course Name:                                   | (204) BA SEMESTER V Semester: 5                                               | Enrollment No.: JNCU220010942             |                 |
| Jniversity/College<br>Code & Name :            | (1208) AMAR NATH MISHRA SNATKOTTA                                             | R MAHAVIDYALAYA, DUBEY CHHAPARA, BALLIA   |                 |
| ame of Student:                                | ANJALI                                                                        | Father's Name: TEJ NARAYAN GOND           |                 |
| Mother's Name:                                 | INDU DEVI                                                                     | Form No.: 2425252087                      | ्रतंजली         |
|                                                |                                                                               | Gender: Female                            | ( जिलाला        |
|                                                |                                                                               |                                           |                 |
| atch No. and Title                             |                                                                               |                                           |                 |
|                                                | ubject/ Paper Title                                                           | nent And Politics (UK, USA, Switzerland & | Catch No.       |
|                                                | hina.                                                                         | nent And Politics (UK, USA, Switzenand &  | 2631            |
|                                                | OLITICAL SCIENCE-Principles Of Public A                                       | dministration                             | 2632            |
|                                                | OCIOLOGY-Classical Sociological Thought                                       |                                           | 2641            |
|                                                | OCIOLOGY-Research Methodology in Soci                                         |                                           | 2642            |
| 5 0                                            | o-Curricular-Analytic Ability and Digital A                                   | wareness                                  | 2690            |
|                                                |                                                                               |                                           |                 |
| Copsi<br>Upgrad<br>for con<br>Sales@tec-it.com | le.tec-it.com API<br>iate limit reached.<br>e to a bulk plan<br>inued access. |                                           |                 |
| TEC-IT Oops! Upgrad                            | tate limit reached.<br>e to a bulk plan<br>inued access.                      |                                           |                 |