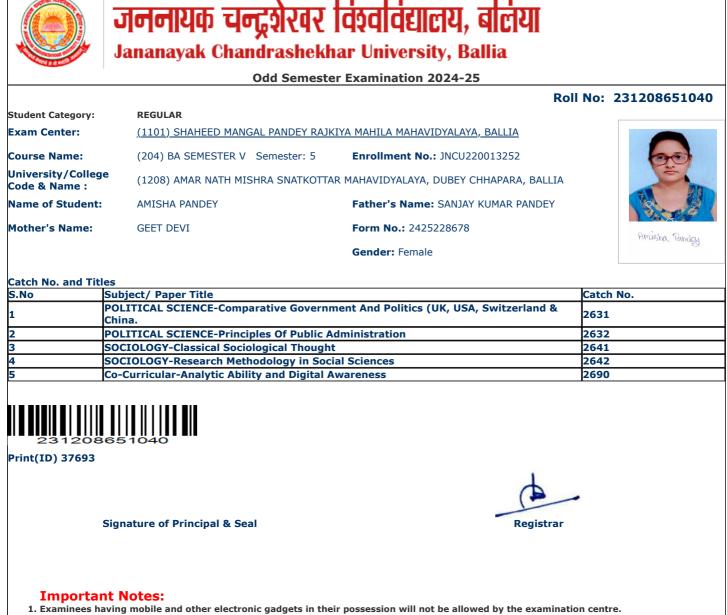

|                                                | Oud Semeste                                                                   | er Examination 2024-25                    |                 |
|------------------------------------------------|-------------------------------------------------------------------------------|-------------------------------------------|-----------------|
|                                                |                                                                               | Rol                                       | No: 23120865106 |
| Student Category:                              |                                                                               |                                           |                 |
| Exam Center:                                   | <u>(1101) SHAHEED MANGAL PANDEY RAJK</u>                                      | IITA MAHILA MAHAVIDTALATA, BALLIA         |                 |
| Course Name:                                   | (204) BA SEMESTER V Semester: 5                                               | Enrollment No.: JNCU220010942             |                 |
| Jniversity/College<br>Code & Name :            | (1208) AMAR NATH MISHRA SNATKOTTA                                             | R MAHAVIDYALAYA, DUBEY CHHAPARA, BALLIA   |                 |
| ame of Student:                                | ANJALI                                                                        | Father's Name: TEJ NARAYAN GOND           |                 |
| Mother's Name:                                 | INDU DEVI                                                                     | Form No.: 2425252087                      | ्रतंजली         |
|                                                |                                                                               | Gender: Female                            | ( जिलाला        |
|                                                |                                                                               |                                           |                 |
| atch No. and Title                             |                                                                               |                                           |                 |
|                                                | ubject/ Paper Title                                                           | nent And Politics (UK, USA, Switzerland & | Catch No.       |
|                                                | hina.                                                                         | nent And Politics (UK, USA, Switzenand &  | 2631            |
|                                                | OLITICAL SCIENCE-Principles Of Public A                                       | dministration                             | 2632            |
|                                                | OCIOLOGY-Classical Sociological Thought                                       |                                           | 2641            |
|                                                | OCIOLOGY-Research Methodology in Soci                                         |                                           | 2642            |
| 5 0                                            | o-Curricular-Analytic Ability and Digital A                                   | wareness                                  | 2690            |
|                                                |                                                                               |                                           |                 |
| Copsi<br>Upgrad<br>for con<br>Sales@tec-it.com | le.tec-it.com API<br>iate limit reached.<br>e to a bulk plan<br>inued access. |                                           |                 |
| TEC-IT Oops! Upgrad                            | tate limit reached.<br>e to a bulk plan<br>inued access.                      |                                           |                 |