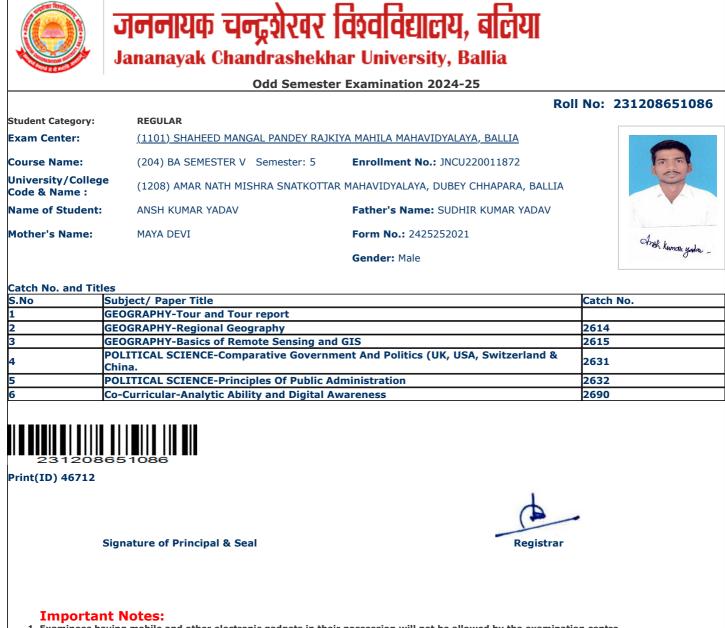

- 3. Candidate without Face Cover/ Mask will not be allowed in the examination centre

jncu.in/AdmitCardSem2425\_BulkPrint.aspx

| Student Category:                   | REGULAR                                                                                                     | ster Examination 2024-25<br>Rol     | No: 23120865104  |
|-------------------------------------|-------------------------------------------------------------------------------------------------------------|-------------------------------------|------------------|
| Exam Center:                        |                                                                                                             | AJKIYA MAHILA MAHAVIDYALAYA, BALLIA |                  |
|                                     | ~ <u> </u>                                                                                                  |                                     | 6                |
| Course Name:                        | (204) BA SEMESTER V Semester: 5                                                                             | Enrollment No.: JNCU220011546       | ( T )            |
| Jniversity/College<br>Code & Name : | (1208) AMAR NATH MISHRA SNATKOTTAR MAHAVIDYALAYA, DUBEY CHHAPARA, BALLIA                                    |                                     |                  |
| ame of Student:                     | AMIT KUMAR PANDEY                                                                                           | Father's Name: ASHOK KUMAR PANDEY   |                  |
| Mother's Name:                      | GOURI DEVI                                                                                                  | Form No.: 2425251226                | अमित कुमार्या थे |
|                                     |                                                                                                             | Gender: Male                        | ( 3ring alog     |
|                                     |                                                                                                             |                                     |                  |
| Catch No. and Titl                  | es<br>Subject/ Paper Title                                                                                  |                                     | Catch No.        |
|                                     | GEOGRAPHY-Tour and Tour report                                                                              |                                     | 1                |
| 2                                   | GEOGRAPHY-Regional Geography                                                                                |                                     | 2614             |
| 3                                   | GEOGRAPHY-Basics of Remote Sensing                                                                          | and GIS                             | 2615             |
|                                     | POLITICAL SCIENCE-Comparative Government And Politics (UK, USA, Switzerland &                               |                                     | 2631             |
|                                     | China.<br>ROLITICAL SCIENCE Bringinko Of Bublic Administration                                              |                                     | 2632             |
|                                     | OLITICAL SCIENCE-Principles Of Public Administration<br>o-Curricular-Analytic Ability and Digital Awareness |                                     | 2632             |
| Oops!                               |                                                                                                             |                                     |                  |
| Print(ID) 48333                     | www.tec-it.com                                                                                              |                                     |                  |
|                                     | Signature of Principal & Seal                                                                               | Registrar                           |                  |