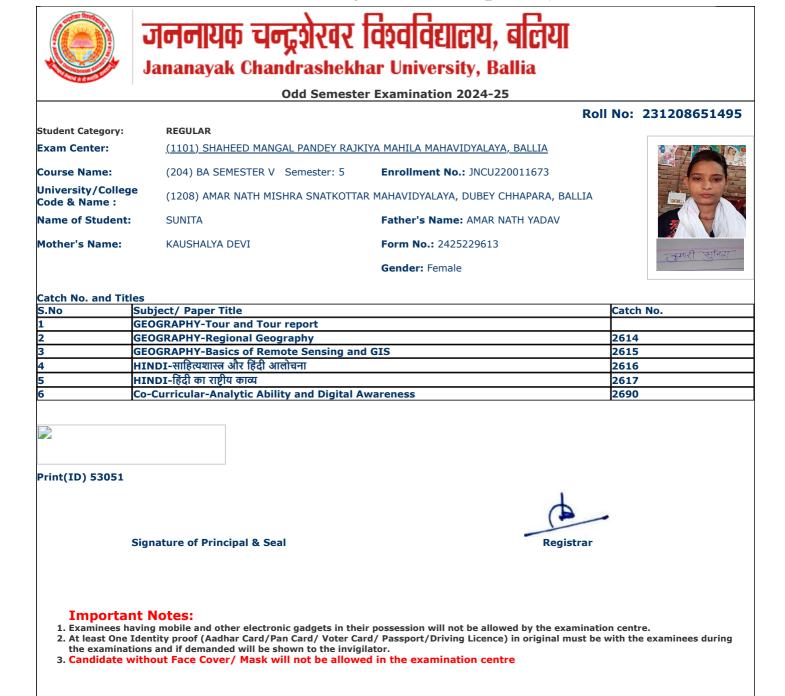

| Odd Semester Examination 2024-25<br>Roll No: 231208651039 |                                                                                                                                         |                                          |                       |  |  |  |
|-----------------------------------------------------------|-----------------------------------------------------------------------------------------------------------------------------------------|------------------------------------------|-----------------------|--|--|--|
| Student Category:                                         | REGULAR                                                                                                                                 | I NO: 231208051039                       |                       |  |  |  |
| Exam Center:                                              | (1101) SHAHEED MANGAL PANDEY RAJI                                                                                                       | KIYA MAHILA MAHAVIDYALAYA, BALLIA        |                       |  |  |  |
| Course Name:                                              | (204) BA SEMESTER V Semester: 5                                                                                                         | Enrollment No.: JNCU220010307            | Tool                  |  |  |  |
| Iniversity/College<br>Code & Name :                       | (1208) AMAR NATH MISHRA SNATKOTTA                                                                                                       | AR MAHAVIDYALAYA, DUBEY CHHAPARA, BALLIA |                       |  |  |  |
| Name of Student:                                          | AMARJIT KUMAR YADAV                                                                                                                     | Father's Name: JAYRAM YADAV              |                       |  |  |  |
| Mother's Name:                                            | GYANTI DEVI                                                                                                                             | Form No.: 2425247811                     | Apple and family      |  |  |  |
|                                                           |                                                                                                                                         | Gender: Male                             | volook sources filmer |  |  |  |
| Catch No. and Titles                                      |                                                                                                                                         |                                          |                       |  |  |  |
|                                                           | bject/ Paper Title<br>FENCE AND STRATEGIC STUDIES-Milita                                                                                | ry use of Electromagnetic Spectrum,Press | Catch No.             |  |  |  |
|                                                           | pping, Tour                                                                                                                             |                                          |                       |  |  |  |
|                                                           | FENCE AND STRATEGIC STUDIES-Indian Defence Mechanism                                                                                    |                                          | 2603                  |  |  |  |
|                                                           | EFENCE AND STRATEGIC STUDIES-National Security of India<br>OLITICAL SCIENCE-Comparative Government And Politics (UK, USA, Switzerland & |                                          | 2604                  |  |  |  |
|                                                           | ina.                                                                                                                                    | 2631                                     |                       |  |  |  |
| 5 PO                                                      | LITICAL SCIENCE-Principles Of Public Administration                                                                                     |                                          | 2632                  |  |  |  |
| 5 Co                                                      | -Curricular-Analytic Ability and Digital Awareness                                                                                      |                                          | 2690                  |  |  |  |
| Oops! Ra                                                  |                                                                                                                                         |                                          |                       |  |  |  |
| Sig                                                       | nature of Principal & Seal                                                                                                              | Registrar                                | •                     |  |  |  |
| 2. At least One Ide<br>the examination                    | ng mobile and other electronic gadgets in the                                                                                           |                                          |                       |  |  |  |