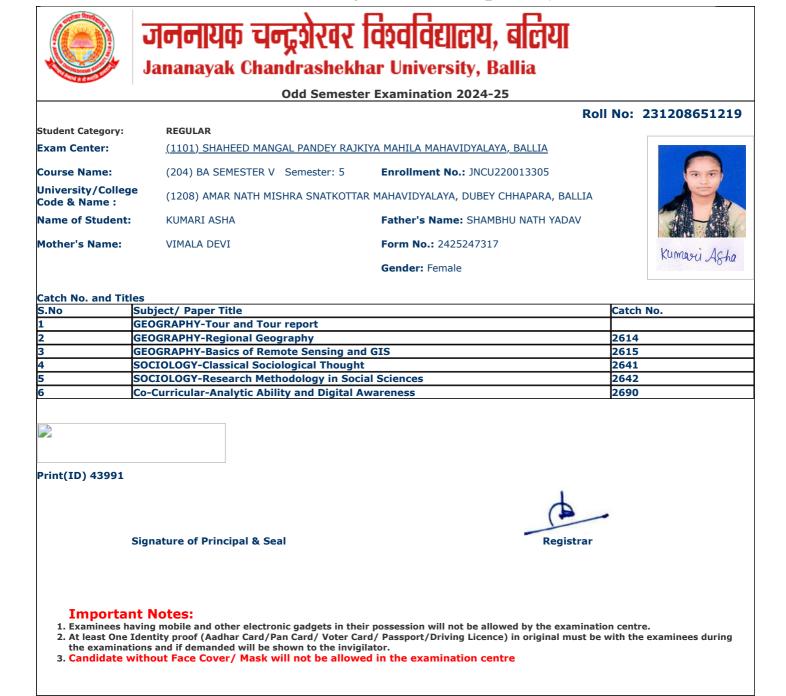

| Odd Semester Examination 2024-25<br>Roll No: 231208651039 |                                                                                                                                         |                                          |                       |  |  |  |
|-----------------------------------------------------------|-----------------------------------------------------------------------------------------------------------------------------------------|------------------------------------------|-----------------------|--|--|--|
| Student Category:                                         | REGULAR                                                                                                                                 | I NO: 231208051039                       |                       |  |  |  |
| Exam Center:                                              | (1101) SHAHEED MANGAL PANDEY RAJI                                                                                                       | KIYA MAHILA MAHAVIDYALAYA, BALLIA        |                       |  |  |  |
| Course Name:                                              | (204) BA SEMESTER V Semester: 5                                                                                                         | Enrollment No.: JNCU220010307            | Tool                  |  |  |  |
| Iniversity/College<br>Code & Name :                       | (1208) AMAR NATH MISHRA SNATKOTTA                                                                                                       | AR MAHAVIDYALAYA, DUBEY CHHAPARA, BALLIA |                       |  |  |  |
| Name of Student:                                          | AMARJIT KUMAR YADAV                                                                                                                     | Father's Name: JAYRAM YADAV              |                       |  |  |  |
| Mother's Name:                                            | GYANTI DEVI                                                                                                                             | Form No.: 2425247811                     | Apple and family      |  |  |  |
|                                                           |                                                                                                                                         | Gender: Male                             | volook sources filmer |  |  |  |
| Catch No. and Titles                                      |                                                                                                                                         |                                          |                       |  |  |  |
|                                                           | bject/ Paper Title<br>FENCE AND STRATEGIC STUDIES-Milita                                                                                | ry use of Electromagnetic Spectrum,Press | Catch No.             |  |  |  |
|                                                           | pping, Tour                                                                                                                             |                                          |                       |  |  |  |
|                                                           | FENCE AND STRATEGIC STUDIES-Indian Defence Mechanism                                                                                    |                                          | 2603                  |  |  |  |
|                                                           | EFENCE AND STRATEGIC STUDIES-National Security of India<br>OLITICAL SCIENCE-Comparative Government And Politics (UK, USA, Switzerland & |                                          | 2604                  |  |  |  |
|                                                           | ina.                                                                                                                                    | 2631                                     |                       |  |  |  |
| 5 PO                                                      | LITICAL SCIENCE-Principles Of Public Administration                                                                                     |                                          | 2632                  |  |  |  |
| 5 Co                                                      | -Curricular-Analytic Ability and Digital Awareness                                                                                      |                                          | 2690                  |  |  |  |
| Oops! Ra                                                  |                                                                                                                                         |                                          |                       |  |  |  |
| Sig                                                       | nature of Principal & Seal                                                                                                              | Registrar                                | •                     |  |  |  |
| 2. At least One Ide<br>the examination                    | ng mobile and other electronic gadgets in the                                                                                           |                                          |                       |  |  |  |