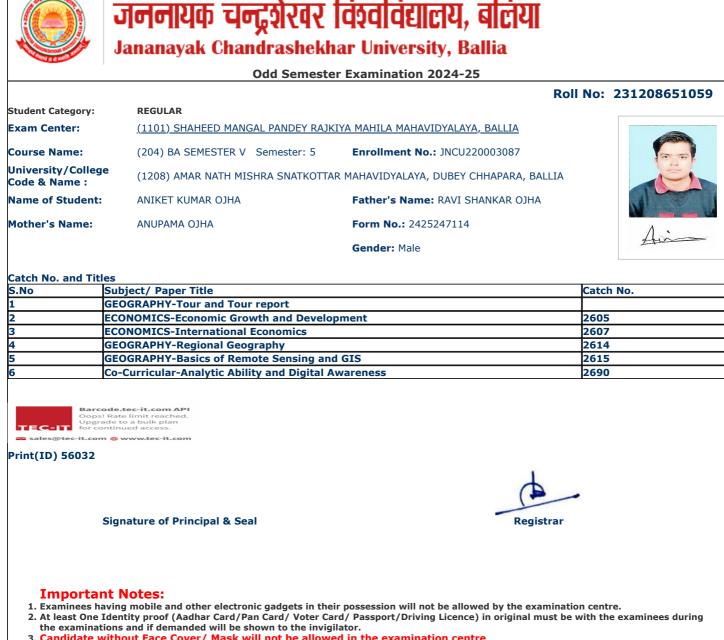

| Odd Semester Examination 2024-25<br>Roll No: 231208651039 |                                                                                                                                         |                                          |                       |  |  |  |
|-----------------------------------------------------------|-----------------------------------------------------------------------------------------------------------------------------------------|------------------------------------------|-----------------------|--|--|--|
| Student Category:                                         | REGULAR                                                                                                                                 | I NO: 231208051039                       |                       |  |  |  |
| Exam Center:                                              | (1101) SHAHEED MANGAL PANDEY RAJI                                                                                                       | KIYA MAHILA MAHAVIDYALAYA, BALLIA        |                       |  |  |  |
| Course Name:                                              | (204) BA SEMESTER V Semester: 5                                                                                                         | Enrollment No.: JNCU220010307            | Tool                  |  |  |  |
| Iniversity/College<br>Code & Name :                       | (1208) AMAR NATH MISHRA SNATKOTTA                                                                                                       | AR MAHAVIDYALAYA, DUBEY CHHAPARA, BALLIA |                       |  |  |  |
| Name of Student:                                          | AMARJIT KUMAR YADAV                                                                                                                     | Father's Name: JAYRAM YADAV              |                       |  |  |  |
| Mother's Name:                                            | GYANTI DEVI                                                                                                                             | Form No.: 2425247811                     | Apple and family      |  |  |  |
|                                                           |                                                                                                                                         | Gender: Male                             | volook sources filmer |  |  |  |
| Catch No. and Titles                                      |                                                                                                                                         |                                          |                       |  |  |  |
|                                                           | bject/ Paper Title<br>FENCE AND STRATEGIC STUDIES-Milita                                                                                | ry use of Electromagnetic Spectrum,Press | Catch No.             |  |  |  |
|                                                           | pping, Tour                                                                                                                             |                                          |                       |  |  |  |
|                                                           | FENCE AND STRATEGIC STUDIES-Indian Defence Mechanism                                                                                    |                                          | 2603                  |  |  |  |
|                                                           | EFENCE AND STRATEGIC STUDIES-National Security of India<br>OLITICAL SCIENCE-Comparative Government And Politics (UK, USA, Switzerland & |                                          | 2604                  |  |  |  |
|                                                           | ina.                                                                                                                                    | 2631                                     |                       |  |  |  |
| 5 PO                                                      | LITICAL SCIENCE-Principles Of Public Administration                                                                                     |                                          | 2632                  |  |  |  |
| 5 Co                                                      | -Curricular-Analytic Ability and Digital Awareness                                                                                      |                                          | 2690                  |  |  |  |
| Oops! Ra                                                  |                                                                                                                                         |                                          |                       |  |  |  |
| Sig                                                       | nature of Principal & Seal                                                                                                              | Registrar                                | •                     |  |  |  |
| 2. At least One Ide<br>the examination                    | ng mobile and other electronic gadgets in the                                                                                           |                                          |                       |  |  |  |