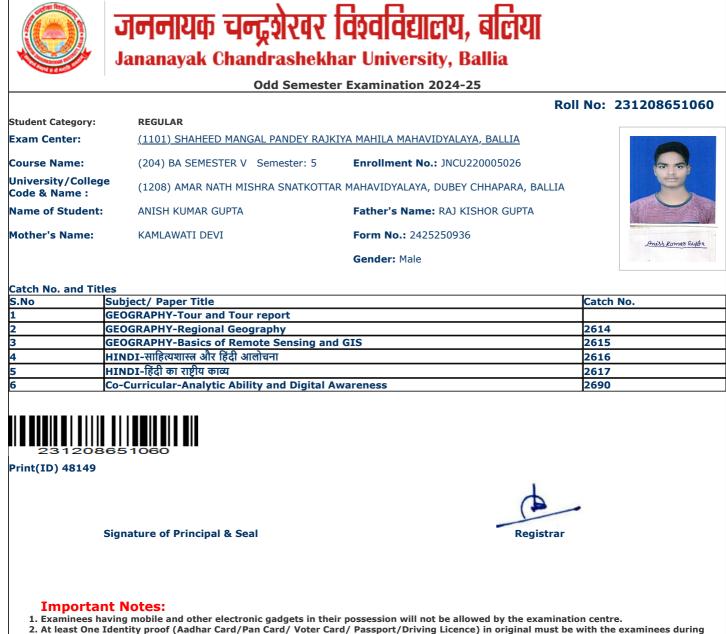

| Odd Semester Examination 2024-25<br>Roll No: 231208651039 |                                                                                                                                         |                                          |                       |  |  |  |
|-----------------------------------------------------------|-----------------------------------------------------------------------------------------------------------------------------------------|------------------------------------------|-----------------------|--|--|--|
| Student Category:                                         | REGULAR                                                                                                                                 | I NO: 231208051039                       |                       |  |  |  |
| Exam Center:                                              | (1101) SHAHEED MANGAL PANDEY RAJI                                                                                                       | KIYA MAHILA MAHAVIDYALAYA, BALLIA        |                       |  |  |  |
| Course Name:                                              | (204) BA SEMESTER V Semester: 5                                                                                                         | Enrollment No.: JNCU220010307            | Tool                  |  |  |  |
| Iniversity/College<br>Code & Name :                       | (1208) AMAR NATH MISHRA SNATKOTTA                                                                                                       | AR MAHAVIDYALAYA, DUBEY CHHAPARA, BALLIA |                       |  |  |  |
| Name of Student:                                          | AMARJIT KUMAR YADAV                                                                                                                     | Father's Name: JAYRAM YADAV              |                       |  |  |  |
| Mother's Name:                                            | GYANTI DEVI                                                                                                                             | Form No.: 2425247811                     | Apple and family      |  |  |  |
|                                                           |                                                                                                                                         | Gender: Male                             | volook sources filmer |  |  |  |
| Catch No. and Titles                                      |                                                                                                                                         |                                          |                       |  |  |  |
|                                                           | bject/ Paper Title<br>FENCE AND STRATEGIC STUDIES-Milita                                                                                | ry use of Electromagnetic Spectrum,Press | Catch No.             |  |  |  |
|                                                           | pping, Tour                                                                                                                             |                                          |                       |  |  |  |
|                                                           | FENCE AND STRATEGIC STUDIES-Indian Defence Mechanism                                                                                    |                                          | 2603                  |  |  |  |
|                                                           | EFENCE AND STRATEGIC STUDIES-National Security of India<br>OLITICAL SCIENCE-Comparative Government And Politics (UK, USA, Switzerland & |                                          | 2604                  |  |  |  |
|                                                           | ina.                                                                                                                                    | 2631                                     |                       |  |  |  |
| 5 PO                                                      | LITICAL SCIENCE-Principles Of Public Administration                                                                                     |                                          | 2632                  |  |  |  |
| 5 Co                                                      | -Curricular-Analytic Ability and Digital Awareness                                                                                      |                                          | 2690                  |  |  |  |
| Oops! Ra                                                  |                                                                                                                                         |                                          |                       |  |  |  |
| Sig                                                       | nature of Principal & Seal                                                                                                              | Registrar                                | •                     |  |  |  |
| 2. At least One Ide<br>the examination                    | ng mobile and other electronic gadgets in the                                                                                           |                                          |                       |  |  |  |