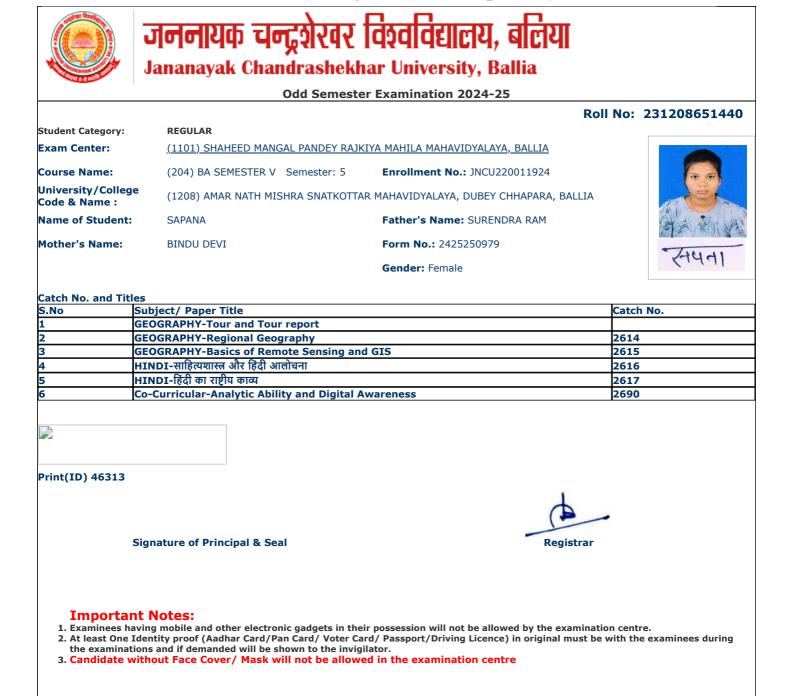

| 2631            |
| 5 P                                 | <b>OLITICAL SCIENCE-Principles Of Public Ac</b> | dministration                           | 2632            |
| 6 C                                 | o-Curricular-Analytic Ability and Digital A     | wareness                                | 2690            |
| Print(ID) 35803                     |                                                 |                                         |                 |
| Si                                  | gnature of Principal & Seal                     | Registrar                               |                 |

the examinations and if demanded will be shown to the invigilator. 3. Candidate without Face Cover/ Mask will not be allowed in the examination centre



|                                     | Odd Semeste                                  | er Examination 2024-25                   |                  |
|-------------------------------------|----------------------------------------------|------------------------------------------|------------------|
|                                     |                                              |                                          | No: 231208651441 |
| tudent Category:                    | REGULAR                                      |                                          |                  |
| xam Center:                         | (1101) SHAHEED MANGAL PANDEY RAJ             | (IYA MAHILA MAHAVIDYALAYA, BALLIA        |                  |
|                                     |