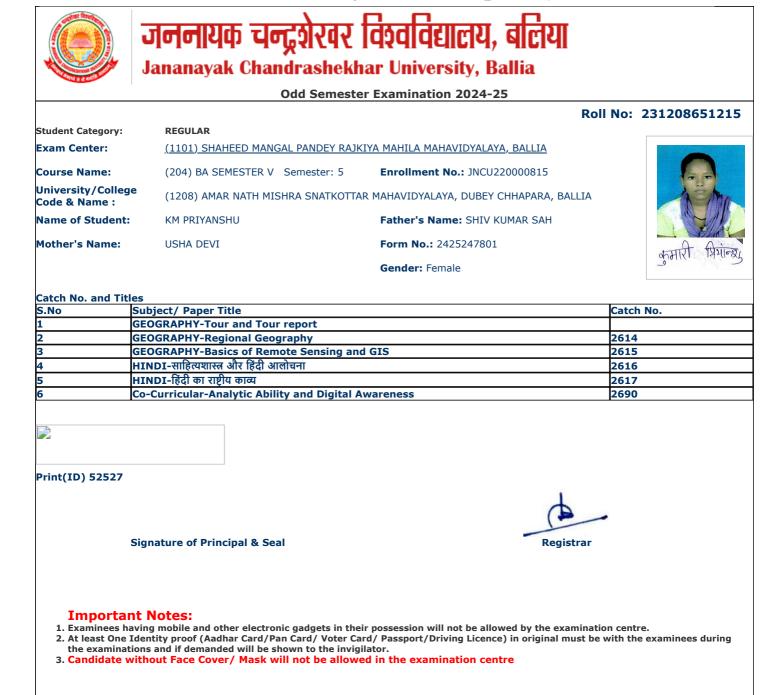

| Odd Semester Examination 2024-25<br>Roll No: 231208651039 |                                                                                                                                         |                                          |                       |  |  |  |
|-----------------------------------------------------------|-----------------------------------------------------------------------------------------------------------------------------------------|------------------------------------------|-----------------------|--|--|--|
| Student Category:                                         | REGULAR                                                                                                                                 | I NO: 231208051039                       |                       |  |  |  |
| Exam Center:                                              | (1101) SHAHEED MANGAL PANDEY RAJI                                                                                                       | KIYA MAHILA MAHAVIDYALAYA, BALLIA        |                       |  |  |  |
| Course Name:                                              | (204) BA SEMESTER V Semester: 5                                                                                                         | Enrollment No.: JNCU220010307            | Tool                  |  |  |  |
| Iniversity/College<br>Code & Name :                       | (1208) AMAR NATH MISHRA SNATKOTTA                                                                                                       | AR MAHAVIDYALAYA, DUBEY CHHAPARA, BALLIA |                       |  |  |  |
| Name of Student:                                          | AMARJIT KUMAR YADAV                                                                                                                     | Father's Name: JAYRAM YADAV              |                       |  |  |  |
| Mother's Name:                                            | GYANTI DEVI                                                                                                                             | Form No.: 2425247811                     | Apple and family      |  |  |  |
|                                                           |                                                                                                                                         | Gender: Male                             | volook sources filmer |  |  |  |
| Catch No. and Titles                                      |                                                                                                                                         |                                          |                       |  |  |  |
|                                                           | bject/ Paper Title<br>FENCE AND STRATEGIC STUDIES-Milita                                                                                | ry use of Electromagnetic Spectrum,Press | Catch No.             |  |  |  |
|                                                           | pping, Tour                                                                                                                             |                                          |                       |  |  |  |
|                                                           | FENCE AND STRATEGIC STUDIES-Indian Defence Mechanism                                                                                    |                                          | 2603                  |  |  |  |
|                                                           | EFENCE AND STRATEGIC STUDIES-National Security of India<br>OLITICAL SCIENCE-Comparative Government And Politics (UK, USA, Switzerland & |                                          | 2604                  |  |  |  |
|                                                           | ina.                                                                                                                                    | 2631                                     |                       |  |  |  |
| 5 PO                                                      | LITICAL SCIENCE-Principles Of Public Administration                                                                                     |                                          | 2632                  |  |  |  |
| 5 Co                                                      | -Curricular-Analytic Ability and Digital Awareness                                                                                      |                                          | 2690                  |  |  |  |
| Oops! Ra                                                  |                                                                                                                                         |                                          |                       |  |  |  |
| Sig                                                       | nature of Principal & Seal                                                                                                              | Registrar                                | •                     |  |  |  |
| 2. At least One Ide<br>the examination                    | ng mobile and other electronic gadgets in the                                                                                           |                                          |                       |  |  |  |