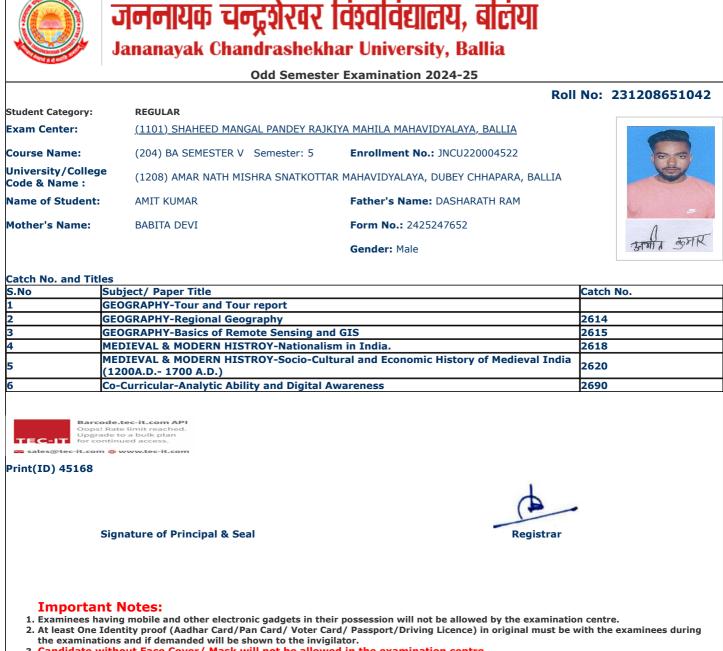

and Inches

jncu.in/AdmitCardSem2425\_BulkPrint.aspx

\_\_\_\_

\_ \_ \_ \_

١.

| Student Category:<br>Exam Center:   | REGULAR                                                     |                                             |                |
|-------------------------------------|-------------------------------------------------------------|---------------------------------------------|----------------|
| Exam Center:                        |                                                             |                                             |                |
|                                     | (1101) SHAHEED MANGAL PANDEY RAJKI                          | <u>YA MAHILA MAHAVIDYALAYA, BALLIA</u>      |                |
| Course Name:                        | (204) BA SEMESTER V Semester: 5                             | Enrollment No.: JNCU220005016               |                |
| University/College<br>Code & Name : | (1208) AMAR NATH MISHRA SNATKOTTAR                          | MAHAVIDYALAYA, DUBEY CHHAPARA, BALLIA       |                |
| Name of Student:                    | ANIKET CHOUBEY                                              | Father's Name: SANTOSH CHOUBEY              | No. 19         |
| Mother's Name:                      | RAMA CHOUBEY                                                | Form No.: 2425226923                        |                |
|                                     |                                                             | Gender: Male                                | Aniket Choubey |
| Catch No. and Title                 | S                                                           |                                             |                |
|                                     | Subject/ Paper Title                                        |                                             | Catch No.      |
|                                     | IEDIEVAL & MODERN HISTROY-Nationalisn                       |                                             | 2618           |
| /                                   | IEDIEVAL & MODERN HISTROY-Socio-Cultu<br>1200A.D 1700 A.D.) | Iral and Economic History of Medieval India | 2620           |
|                                     | POLITICAL SCIENCE-Comparative Governme<br>China.            | ent And Politics (UK, USA, Switzerland &    | 2631           |
|                                     | POLITICAL SCIENCE-Principles Of Public Ad                   |                                             | 2632           |
| 5                                   | Co-Curricular-Analytic Ability and Digital Av               | vareness                                    | 2690           |
| Oops!                               |                                                             |                                             |                |
| 5                                   | ignature of Principal & Seal                                | Registrar                                   |                |