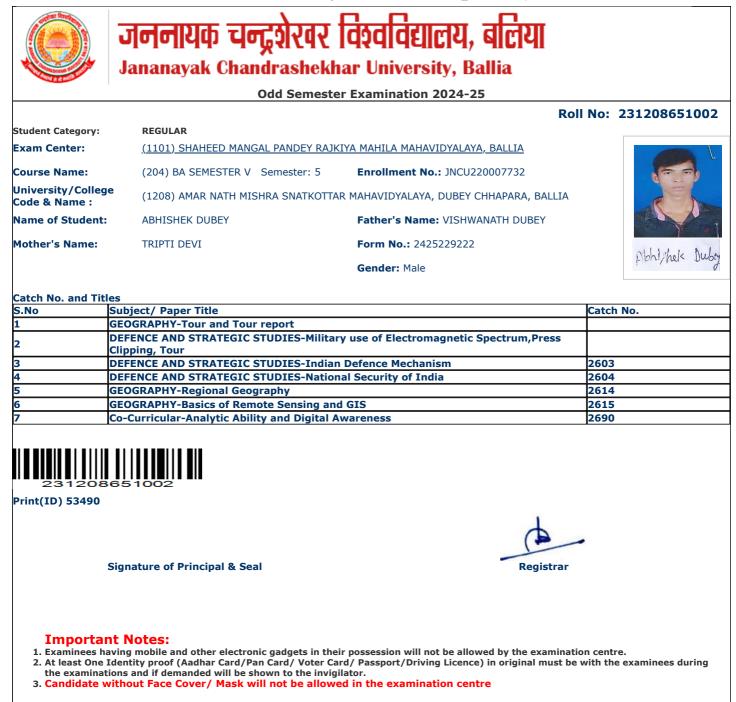

| Odd Semester Examination 2024-25<br>Roll No: 231208651039 |                                                                                                                                         |                                          |                       |  |  |  |
|-----------------------------------------------------------|-----------------------------------------------------------------------------------------------------------------------------------------|------------------------------------------|-----------------------|--|--|--|
| Student Category:                                         | REGULAR                                                                                                                                 | I NO: 231208051039                       |                       |  |  |  |
| Exam Center:                                              | (1101) SHAHEED MANGAL PANDEY RAJI                                                                                                       | KIYA MAHILA MAHAVIDYALAYA, BALLIA        |                       |  |  |  |
| Course Name:                                              | (204) BA SEMESTER V Semester: 5                                                                                                         | Enrollment No.: JNCU220010307            | Tool                  |  |  |  |
| Iniversity/College<br>Code & Name :                       | (1208) AMAR NATH MISHRA SNATKOTTA                                                                                                       | AR MAHAVIDYALAYA, DUBEY CHHAPARA, BALLIA |                       |  |  |  |
| Name of Student:                                          | AMARJIT KUMAR YADAV                                                                                                                     | Father's Name: JAYRAM YADAV              |                       |  |  |  |
| Mother's Name:                                            | GYANTI DEVI                                                                                                                             | Form No.: 2425247811                     | Apple and family      |  |  |  |
|                                                           |                                                                                                                                         | Gender: Male                             | volook sources filmer |  |  |  |
| Catch No. and Titles                                      |                                                                                                                                         |                                          |                       |  |  |  |
|                                                           | bject/ Paper Title<br>FENCE AND STRATEGIC STUDIES-Milita                                                                                | ry use of Electromagnetic Spectrum,Press | Catch No.             |  |  |  |
|                                                           | pping, Tour                                                                                                                             |                                          |                       |  |  |  |
|                                                           | FENCE AND STRATEGIC STUDIES-Indian Defence Mechanism                                                                                    |                                          | 2603                  |  |  |  |
|                                                           | EFENCE AND STRATEGIC STUDIES-National Security of India<br>OLITICAL SCIENCE-Comparative Government And Politics (UK, USA, Switzerland & |                                          | 2604                  |  |  |  |
|                                                           | ina.                                                                                                                                    | 2631                                     |                       |  |  |  |
| 5 PO                                                      | LITICAL SCIENCE-Principles Of Public Administration                                                                                     |                                          | 2632                  |  |  |  |
| 5 Co                                                      | -Curricular-Analytic Ability and Digital Awareness                                                                                      |                                          | 2690                  |  |  |  |
| Oops! Ra                                                  |                                                                                                                                         |                                          |                       |  |  |  |
| Sig                                                       | nature of Principal & Seal                                                                                                              | Registrar                                | •                     |  |  |  |
| 2. At least One Ide<br>the examination                    | ng mobile and other electronic gadgets in the                                                                                           |                                          |                       |  |  |  |