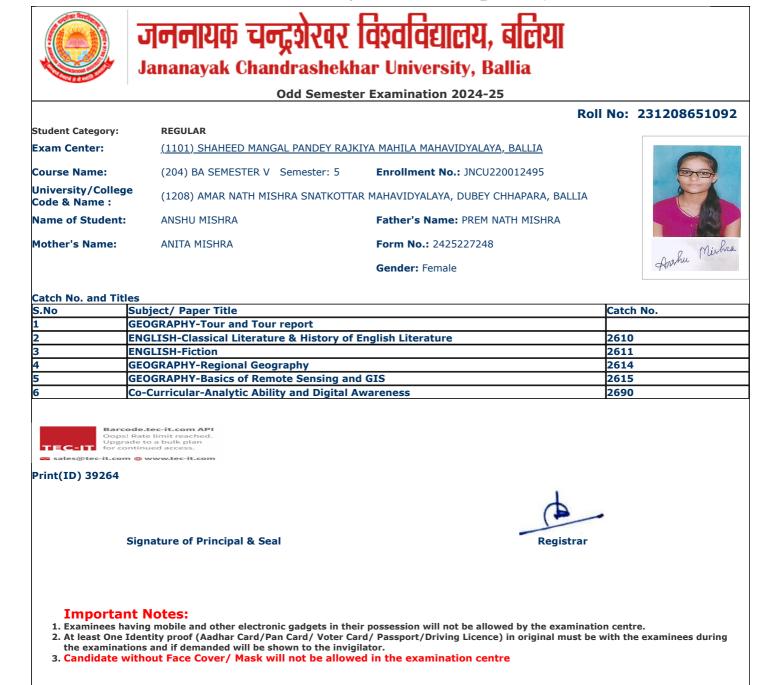

|                                                | Oud Semeste                                                                   | er Examination 2024-25                    |                 |
|------------------------------------------------|-------------------------------------------------------------------------------|-------------------------------------------|-----------------|
|                                                |                                                                               | Rol                                       | No: 23120865106 |
| Student Category:                              |                                                                               |                                           |                 |
| Exam Center:                                   | <u>(1101) SHAHEED MANGAL PANDEY RAJK</u>                                      | IITA MAHILA MAHAVIDTALATA, BALLIA         |                 |
| Course Name:                                   | (204) BA SEMESTER V Semester: 5                                               | Enrollment No.: JNCU220010942             |                 |
| Jniversity/College<br>Code & Name :            | (1208) AMAR NATH MISHRA SNATKOTTA                                             | R MAHAVIDYALAYA, DUBEY CHHAPARA, BALLIA   |                 |
| ame of Student:                                | ANJALI                                                                        | Father's Name: TEJ NARAYAN GOND           |                 |
| Mother's Name:                                 | INDU DEVI                                                                     | Form No.: 2425252087                      | ्रतंजली         |
|                                                |                                                                               | Gender: Female                            | ( जिलाला        |
|                                                |                                                                               |                                           |                 |
| atch No. and Title                             |                                                                               |                                           |                 |
|                                                | ubject/ Paper Title                                                           | nent And Politics (UK, USA, Switzerland & | Catch No.       |
|                                                | hina.                                                                         | nent And Politics (UK, USA, Switzenand &  | 2631            |
|                                                | OLITICAL SCIENCE-Principles Of Public A                                       | dministration                             | 2632            |
|                                                | OCIOLOGY-Classical Sociological Thought                                       |                                           | 2641            |
|                                                | OCIOLOGY-Research Methodology in Soci                                         |                                           | 2642            |
| 5 0                                            | o-Curricular-Analytic Ability and Digital A                                   | wareness                                  | 2690            |
|                                                |                                                                               |                                           |                 |
| Copsi<br>Upgrad<br>for con<br>Sales@tec-it.com | le.tec-it.com API<br>iate limit reached.<br>e to a bulk plan<br>inued access. |                                           |                 |
| TEC-IT Oops! Upgrad                            | tate limit reached.<br>e to a bulk plan<br>inued access.                      |                                           |                 |