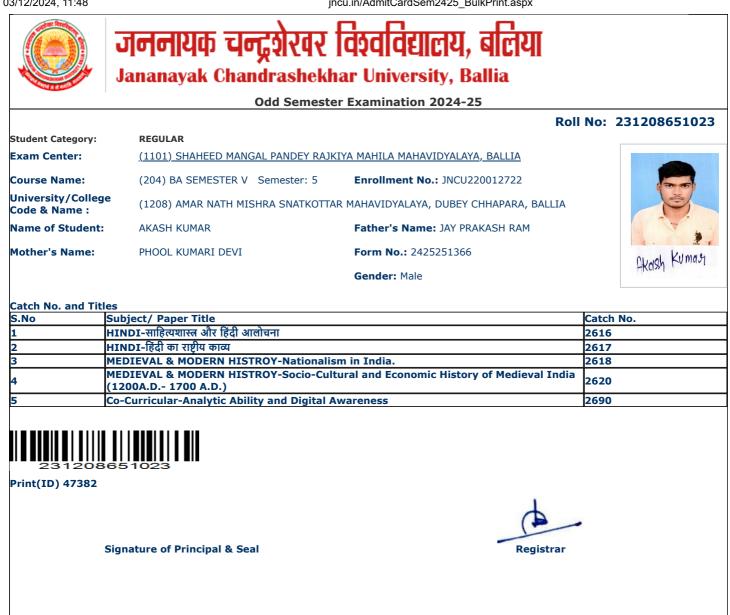

| Odd Semester Examination 2024-25<br>Roll No: 231208651039 |                                                                                                                                         |                                          |                       |  |  |  |
|-----------------------------------------------------------|-----------------------------------------------------------------------------------------------------------------------------------------|------------------------------------------|-----------------------|--|--|--|
| Student Category:                                         | REGULAR                                                                                                                                 | I NO: 231208051039                       |                       |  |  |  |
| Exam Center:                                              | (1101) SHAHEED MANGAL PANDEY RAJI                                                                                                       | KIYA MAHILA MAHAVIDYALAYA, BALLIA        |                       |  |  |  |
| Course Name:                                              | (204) BA SEMESTER V Semester: 5                                                                                                         | Enrollment No.: JNCU220010307            | Tool                  |  |  |  |
| Iniversity/College<br>Code & Name :                       | (1208) AMAR NATH MISHRA SNATKOTTA                                                                                                       | AR MAHAVIDYALAYA, DUBEY CHHAPARA, BALLIA |                       |  |  |  |
| Name of Student:                                          | AMARJIT KUMAR YADAV                                                                                                                     | Father's Name: JAYRAM YADAV              |                       |  |  |  |
| Mother's Name:                                            | GYANTI DEVI                                                                                                                             | Form No.: 2425247811                     | Apple and family      |  |  |  |
|                                                           |                                                                                                                                         | Gender: Male                             | volook sources filmer |  |  |  |
| Catch No. and Titles                                      |                                                                                                                                         |                                          |                       |  |  |  |
|                                                           | bject/ Paper Title<br>FENCE AND STRATEGIC STUDIES-Milita                                                                                | ry use of Electromagnetic Spectrum,Press | Catch No.             |  |  |  |
|                                                           | pping, Tour                                                                                                                             |                                          |                       |  |  |  |
|                                                           | FENCE AND STRATEGIC STUDIES-Indian Defence Mechanism                                                                                    |                                          | 2603                  |  |  |  |
|                                                           | EFENCE AND STRATEGIC STUDIES-National Security of India<br>OLITICAL SCIENCE-Comparative Government And Politics (UK, USA, Switzerland & |                                          | 2604                  |  |  |  |
|                                                           | ina.                                                                                                                                    | 2631                                     |                       |  |  |  |
| 5 PO                                                      | LITICAL SCIENCE-Principles Of Public Administration                                                                                     |                                          | 2632                  |  |  |  |
| 5 Co                                                      | -Curricular-Analytic Ability and Digital Awareness                                                                                      |                                          | 2690                  |  |  |  |
| Oops! Ra                                                  |                                                                                                                                         |                                          |                       |  |  |  |
| Sig                                                       | nature of Principal & Seal                                                                                                              | Registrar                                | •                     |  |  |  |
| 2. At least One Ide<br>the examination                    | ng mobile and other electronic gadgets in the                                                                                           |                                          |                       |  |  |  |